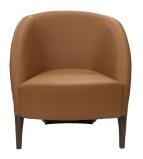

## **GENERAL SEATING COLLECTION**

Fully upholstered armchair with American Walnut legs.

### **SPECIFICATION**

| Overall Height               | 81.3cm | 32"      |
|------------------------------|--------|----------|
| Overall Width                | 70cm   | 27.6"    |
| Overall Depth                | 73.7cm | 29"      |
| Seat Height                  | 43.2cm | 17"      |
| Customers own material (COM) | 3.5m   | 3.83yds  |
| Weight                       | 19kg   | 41.89lbs |
| Carton Weight                | 23kg   | 50.71lbs |
| Carton Volume                | 0.52m³ | 18.36ft³ |
| Quantity / Carton            | 1      |          |
|                              |        |          |