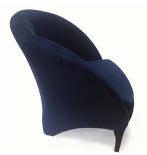

## **GENERAL SEATING COLLECTION**

Fully upholstered armchair with American Walnut legs.

### **SPECIFICATION**

| Overall Height               | 81.3cm | 32"      |
|------------------------------|--------|----------|
| Overall Width                | 70cm   | 27.6"    |
| Overall Depth                | 73.7cm | 29"      |
| Seat Height                  | 43.2cm | 17"      |
| Customers own material (COM) | 3.5m   | 3.83yds  |
| Weight                       | 19kg   | 41.89lbs |
| Carton Weight                | 23kg   | 50.71lbs |
| Carton Volume                | 0.52m³ | 18.36ft³ |
| Quantity / Carton            | 1      |          |
|                              |        |          |