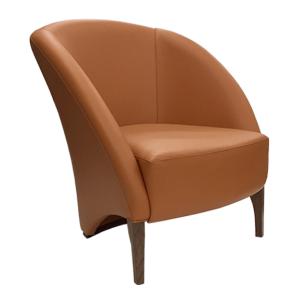

## **GENERAL SEATING COLLECTION**

Fully upholstered armchair with American Walnut legs.

### **SPECIFICATION**

| Overall Height               | 81.3cm | 32"      |
|------------------------------|--------|----------|
| Overall Width                | 70cm   | 27.6"    |
| Overall Depth                | 73.7cm | 29"      |
| Seat Height                  | 43.2cm | 17"      |
| Customers own material (COM) | 3.5m   | 3.83yds  |
| Weight                       | 19kg   | 41.89lbs |
| Carton Weight                | 23kg   | 50.71lbs |
| Carton Volume                | 0.52m³ | 18.36ft³ |
| Quantity / Carton            | 1      |          |
|                              |        |          |