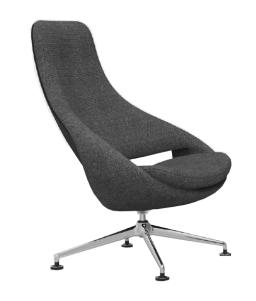

## **ARIANE 1.1 HB**

#### DESIGNER MARTIN BALLENDAT

Upholstered high-back lounge chair on a non-memory return swivel with a polished chrome finish or die cast aluminum black base. Either not tilt or tilt. Please note that COM/COL need pre-approval.

#### **SPECIFICATION**

| Overall Height               | 120.8cm        | 47.6"                |
|------------------------------|----------------|----------------------|
| Overall Width                | 79.3cm         | 31.2"                |
| Overall Depth                | 81.4cm         | 32"                  |
| Seat Height                  | 47.3cm         | 18.6"                |
| Customers own material (COM) | 4.5m           | 4.92yds              |
|                              |                |                      |
| Carton Weight                | 25kg           | 55.12lbs             |
| Carton Weight Carton Volume  | 25kg<br>0.73m³ | 55.12lbs<br>25.78ft³ |
|                              |                |                      |