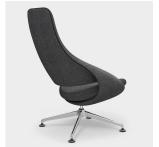

## **ARIANE 1.1 HB**

#### DESIGNER MARTIN BALLENDAT

Upholstered high-back lounge chair on a non-memory return swivel with a polished chrome finish or die cast aluminum black base. Either not tilt or tilt. Please note that COM/COL need pre-approval.

#### **SPECIFICATION**

| Overall Height               | 120.8cm        | 47.6"                |
|------------------------------|----------------|----------------------|
| Overall Width                | 79.3cm         | 31.2"                |
| Overall Depth                | 81.4cm         | 32"                  |
| Seat Height                  | 47.3cm         | 18.6"                |
| Customers own material (COM) | 4.5m           | 4.92yds              |
|                              |                |                      |
| Carton Weight                | 25kg           | 55.12lbs             |
| Carton Weight Carton Volume  | 25kg<br>0.73m³ | 55.12lbs<br>25.78ft³ |
|                              |                |                      |