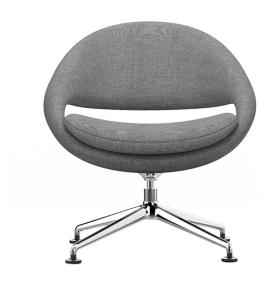

## **ARIANE 1.1 LB**

#### DESIGNER MARTIN BALLENDAT

Upholstered low-back lounge chair on a non-memory return swivel base with a polished chrome finish or die cast aluminum black base. Either not tilt or tilt. Please note that COM/COL need pre-approval.

#### **SPECIFICATION**

| Overall Height                              | 84cm         | 33.1"               |
|---------------------------------------------|--------------|---------------------|
| Overall Width                               | 79.3cm       | 31.2"               |
| Overall Depth                               | 77.7cm       | 30.6"               |
| Seat Height                                 | 47.3cm       | 18.6"               |
|                                             |              |                     |
| Customers own material (COM)                | 3.0m         | 3.28yds             |
| Customers own material (COM)  Carton Weight | 3.0m<br>25kg | 3.28yds<br>55.12lbs |
| · · · ·                                     |              | <u> </u>            |