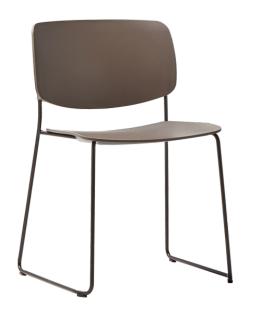

### **INCLASS COLLECTION**

Side chair with with a polypropylene seat and back on a steel sled base. Greenguard Certified.