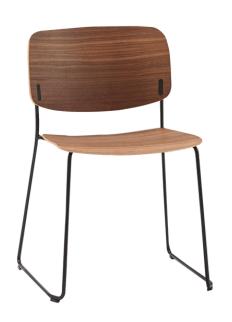

### DESIGNER JONATHAN PRESTWICH

Stackable chair with seat and back in Oak or Walnut veneer on a steel sled base. Greenguard Certified.