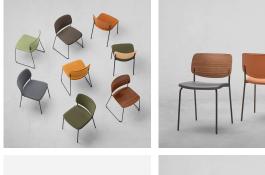

## INCLASS COLLECTION

### DESIGNER JONATHAN PRESTWICH

Stackable chair with seat and back in Oak or Walnut veneer on a steel sled base. Greenguard Certified.