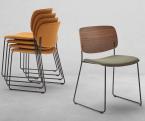

### **SPECIFICATION**

| Stacks         | 12              |                      |
|----------------|-----------------|----------------------|
| Dolly stack    | 12              |                      |
| Overall Height | 77cm            | 30.3"                |
| Overall Width  | 51cm            | 20.1"                |
| Overall Depth  | 51cm            | 20.1"                |
| Seat Height    | 45cm            | 17.7"                |
| Weight         |                 |                      |
| Weighte        | 6.5kg           | 14.33lbs             |
| Carton Weight  | 6.5kg<br>22.2kg | 14.33lbs<br>48.94lbs |
|                |                 |                      |
| Carton Weight  | 22.2kg          | 48.94lbs             |