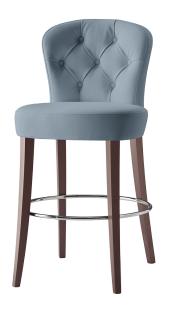

#### DESIGNER EDI & PAOLO CIANI

Counter stool, beech frame. Seat and back upholstered. Back has button detail.

Produced to custom height per customer specification, from 23.5 -29 seat height.