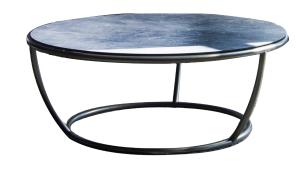

## **SAILOR 165.61**

### TONON COLLECTION

#### DESIGNER GUGGENBICHLER DESIGN

Coffee table with a 43" stratified laminate top on a powder coated steel base. Suitable for outdoor use.

#### **SPECIFICATION**

| Overall Height    | 39cm  | 15.4"    |
|-------------------|-------|----------|
| Overall Width     | 110cm | 43.3"    |
| Overall Depth     | 110cm | 43.3"    |
| Weight            | 20kg  | 44.09lbs |
| Carton Volume     | .65m³ | 22.96ft³ |
| Quantity / Carton | 1     |          |