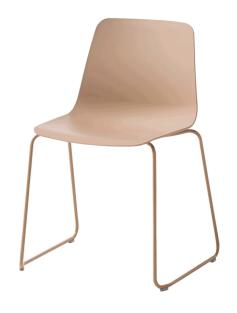

## **DESIGNER SIMON PENGELLY**

Stackable sled base side chair, with polypropylene seat and back. Greenguard Certified.

## **SPECIFICATION**

| Stacks         | 12     |          |
|----------------|--------|----------|
| Dolly stack    | 15     |          |
| Overall Height | 81cm   | 31.9"    |
| Overall Width  | 55.5cm | 21.9"    |
| Overall Depth  | 50cm   | 19.7"    |
| Seat Height    | 44cm   | 17.3"    |
| Seat Width     | 46cm   | 18.1"    |
| Seat Depth     | 42cm   | 16.5"    |
| Weight         | 6.1kg  | 13.45lbs |