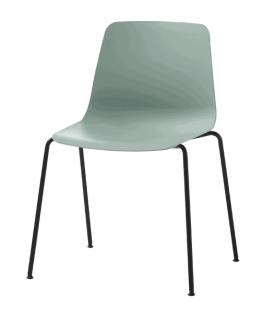

### INCLASS COLLECTION DESIGNER SIMON PENGELLY

Stackable side chair with seat and back in polypropylene on four leg steel base. Greenguard Certified.

#### SPECIFICATION

| Stacks         | 12     |          |
|----------------|--------|----------|
| Dolly stack    | 15     |          |
| Overall Height | 81cm   | 31.9"    |
| Overall Width  | 57cm   | 22.4"    |
| Overall Depth  | 51.5cm | 20.3"    |
| Seat Height    | 44cm   | 17.3"    |
| Seat Width     | 46cm   | 18.1"    |
| Seat Depth     | 42cm   | 16.5"    |
| Weight         | 4.7kg  | 10.36lbs |