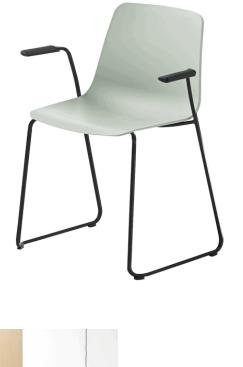

# INCLASS COLLECTION DESIGNER SIMON PENGELLY

Armchair with seat and back in polypropylene and steel sled base. Greenguard Certified.