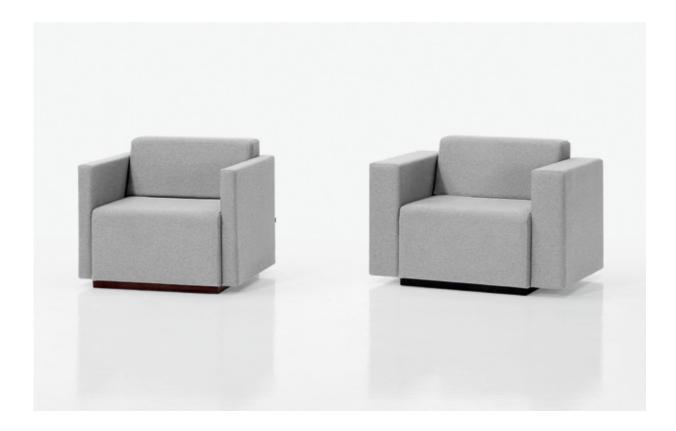

## Finishings

**Upholstery:** The sofas can be upholstered in any of the leathers or fabrics of the INCLASS swatch cards and also with fabrics supplied or specified by the customer.

 ${\bf Bases:}$  The bases can be made of inox steel or beech wood. The bases made with beech wood can be stained in different tones or lacquered in white or black colour.