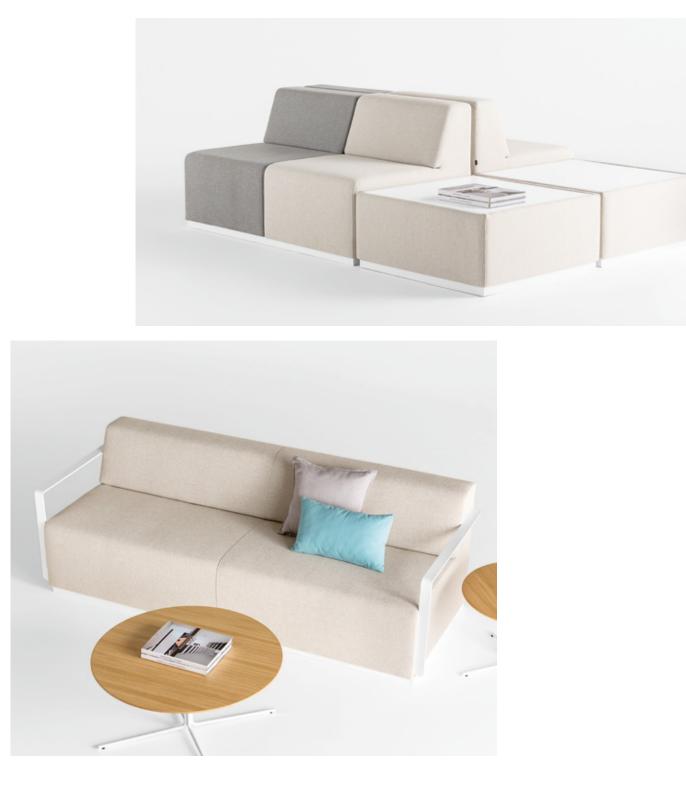

**PAU** is a versatile collection of upholstered modular elements that can be arranged in an endless number of layouts to adapt to the most diverse architectural styles and settings. The collection is made up of upholstered elements of different sizes, manufactured with or without backrests and that can be fitted with wooden, upholstered or metallic arms. The sofas can be upholstered in all leathers or fabrics from the INCLASS swatch cards as well as other fabrics supplied or specified by the customer. The variety of elements and the scope of possibilities for layout facilitate its integration into all kinds of settings.

## The collection

| 1 seater sofa   | 2 seater sofa     | 3 seater sofa     |
|-----------------|-------------------|-------------------|
|                 |                   |                   |
|                 |                   |                   |
| 80x80cm 55x55cm | 80x150cm 55x150cm | 80x200cm 55x200cm |
| 1 seater pouf   | 2 seater pouf     | 3 seater pouf     |
|                 |                   |                   |