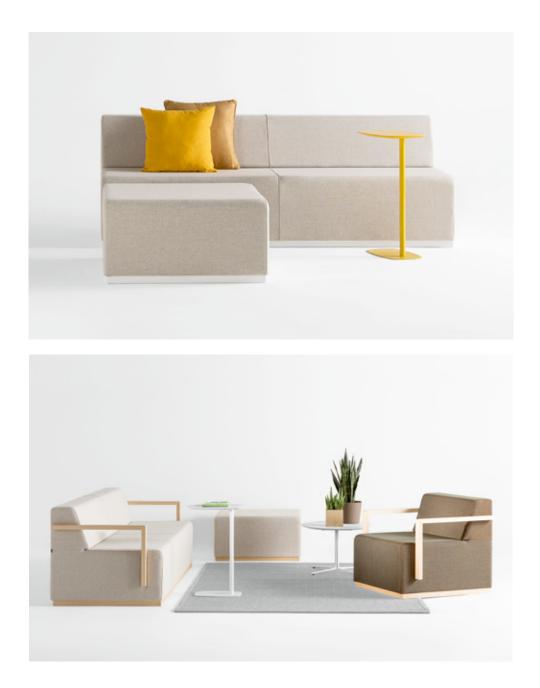

PAU sofas and armchairs can be fitted with wooden, metallic or upholstered arms in a wide or narrow version.

The narrow metallic arms offer a more contemporary and lightweight appearance. They can be manufactured in stainless steel or in black or white painted steel.

Arms

Upholstered arm 18cm

Upholstered arm 8cm

Wooden arms

Steel arms