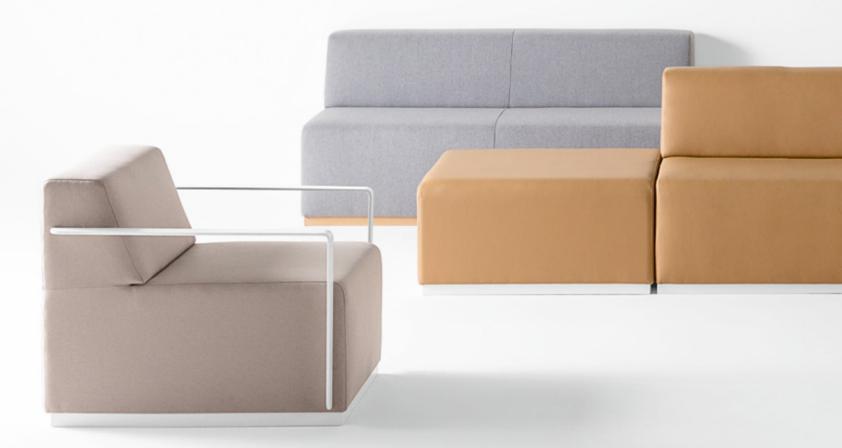

PAU sofas and armchairs can be fitted with wooden, metallic or upholstered arms in a wide or narrow version.

The narrow metallic arms offer a more contemporary and lightweight appearance. They can be manufactured in stainless steel or in black or white painted steel.

Arms

Upholstered arm 18cm

Upholstered arm 8cm

Wooden arms

Steel arms