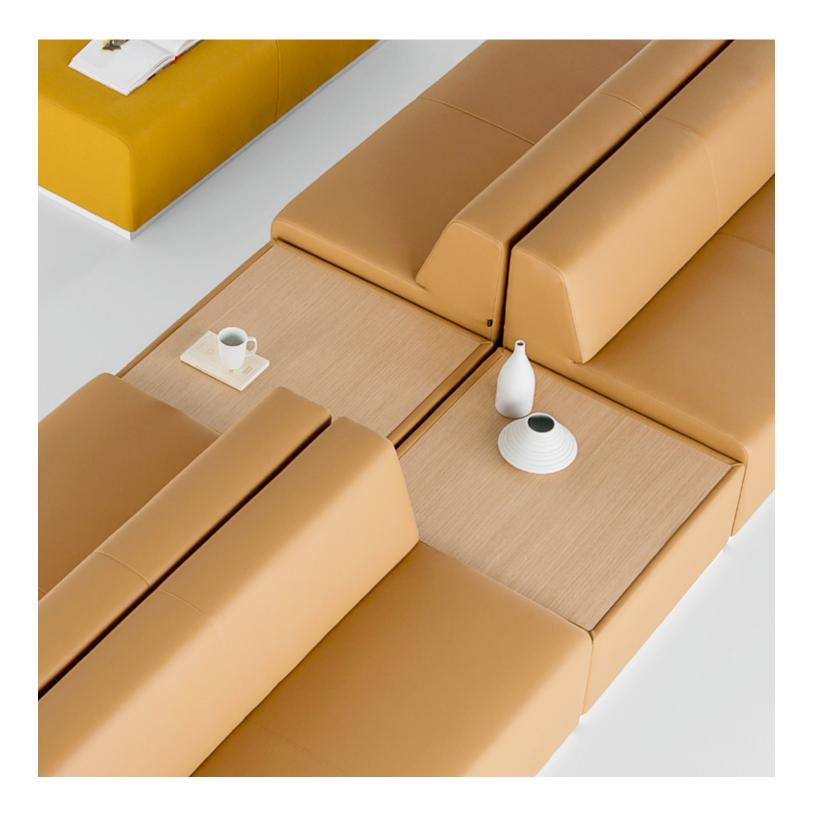

PAU

An aesthetic quality of essential, pure and timeless lines allows the pieces of this collection to easily fit into and occupy all types of settings.

PAU sofas can incorporate upholstered panels to create areas of privacy within open-plan offices or large waiting areas. In this way, the sofas become small areas of privacy that are suitable for carrying out informal meetings. The panels can be complete or be fitted at the back only.

 Table tops:
 Available in natural beech veneer or lacquered in any of the colours of the INCLASS swatch cards

\*The designs of this collection are protected by international industrial design registries.