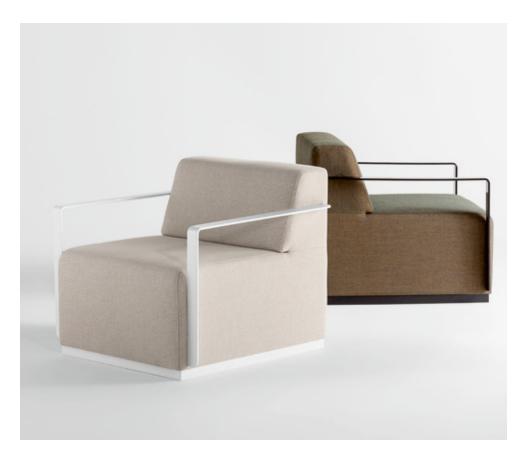

PAU sofas and armchairs can be fitted with wooden, metallic or upholstered arms in a wide or narrow version.

The narrow metallic arms offer a more contemporary and lightweight appearance. They can be manufactured in stainless steel or in black or white painted steel.