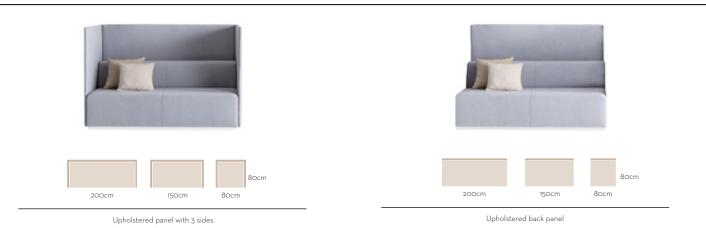

PAU

An aesthetic quality of essential, pure and timeless lines allows the pieces of this collection to easily fit into and occupy all types of settings.

PAU sofas can incorporate upholstered panels to create areas of privacy within open-plan offices or large waiting areas. In this way, the sofas become small areas of privacy that are suitable for carrying out informal meetings. The panels can be complete or be fitted at the back only.

## Panels