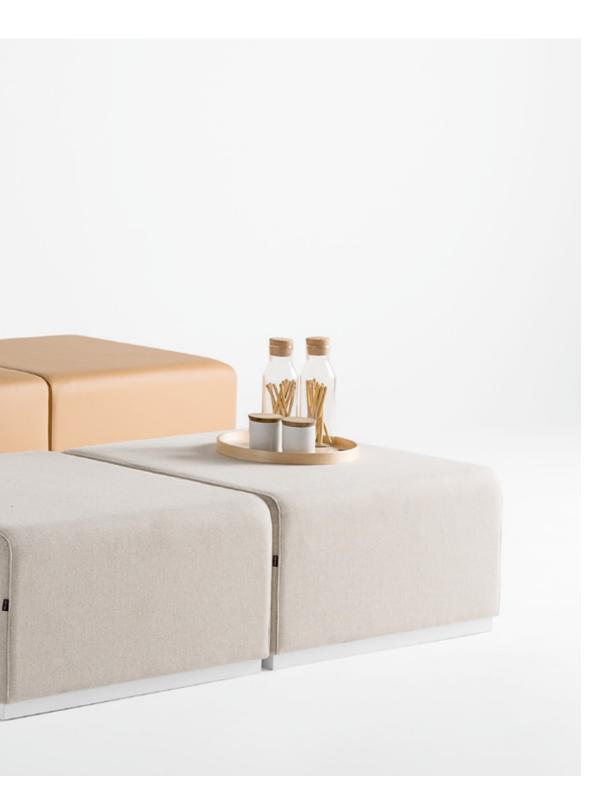

## The collection

| 1 seater sofa   | 2 seater sofa     | 3 seater sofa     |
|-----------------|-------------------|-------------------|
|                 |                   |                   |
|                 |                   |                   |
| 80x80cm 55x55cm | 80x150cm 55x150cm | 80x200cm 55x200cm |
| 1 seater pouf   | 2 seater pouf     | 3 seater pouf     |
|                 |                   |                   |