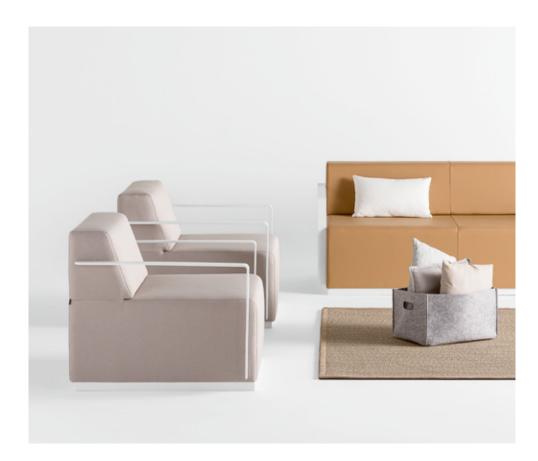

PAU sofas and armchairs can be fitted with wooden, metallic or upholstered arms in a wide or narrow version.

The narrow metallic arms offer a more contemporary and lightweight appearance. They can be manufactured in stainless steel or in black or white painted steel.