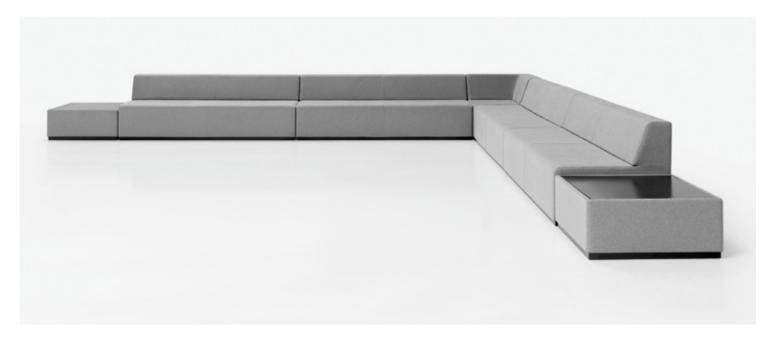

**PAU** is a versatile collection of upholstered modular elements that can be arranged in an endless number of layouts to adapt to the most diverse architectural styles and settings. The collection is made up of upholstered elements of different sizes, manufactured with or without backrests and that can be fitted with wooden, upholstered or metallic arms. The sofas can be upholstered in all leathers or fabrics from the INCLASS swatch cards as well as other fabrics supplied or specified by the customer. The variety of elements and the scope of possibilities for layout facilitate its integration into all kinds of settings.

## The collection

| 1 seater sofa   | 2 seater sofa     | 3 seater sofa     |
|-----------------|-------------------|-------------------|
|                 |                   |                   |
|                 |                   |                   |
| 80x80cm 55x55cm | 80x150cm 55x150cm | 80x200cm 55x200cm |
| 1 seater pouf   | 2 seater pouf     | 3 seater pouf     |
|                 |                   |                   |