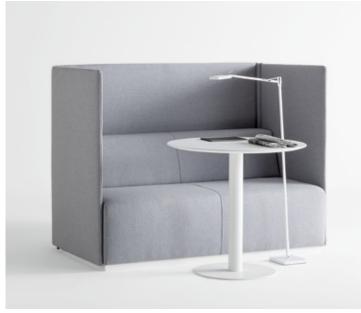

PAU

An aesthetic quality of essential, pure and timeless lines allows the pieces of this collection to easily fit into and occupy all types of settings.

PAU sofas can incorporate upholstered panels to create areas of privacy within open-plan offices or large waiting areas. In this way, the sofas become small areas of privacy that are suitable for carrying out informal meetings. The panels can be complete or be fitted at the back only.