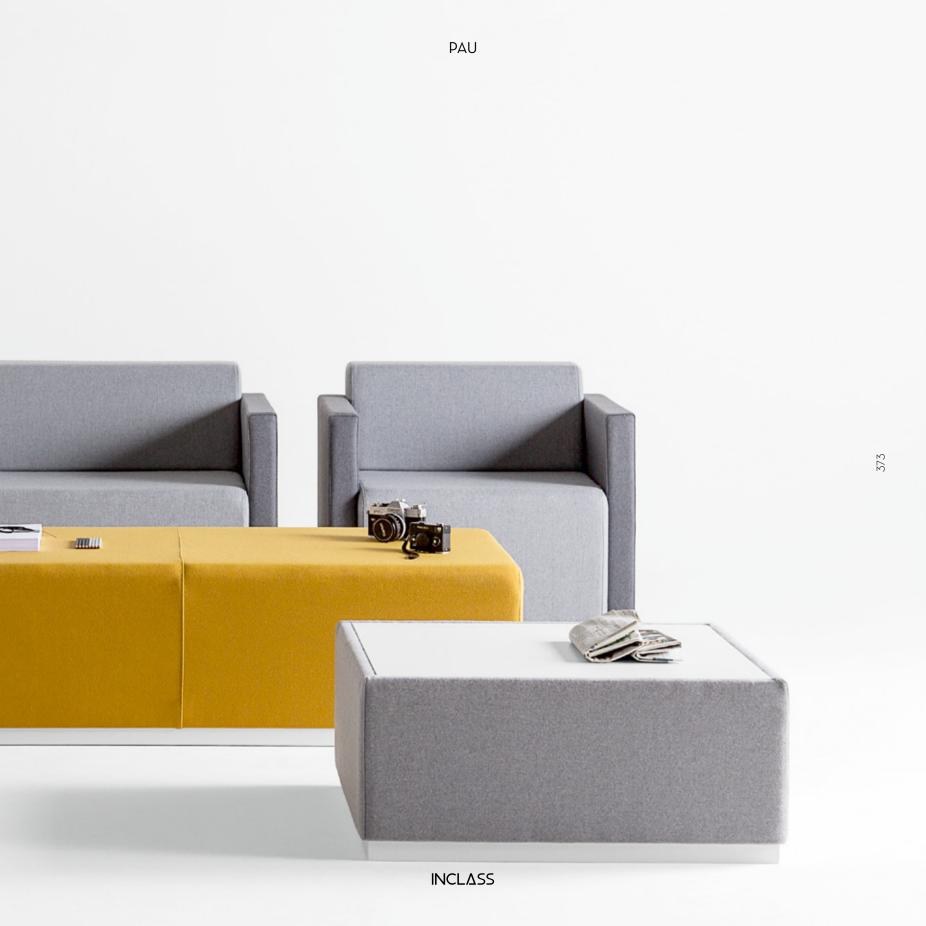

**PAU** is a versatile collection of upholstered modular elements that can be arranged in an endless number of layouts to adapt to the most diverse architectural styles and settings. The collection is made up of upholstered elements of different sizes, manufactured with or without backrests and that can be fitted with wooden, upholstered or metallic arms. The sofas can be upholstered in all leathers or fabrics from the INCLASS swatch cards as well as other fabrics supplied or specified by the customer. The variety of elements and the scope of possibilities for layout facilitate its integration into all kinds of settings.

PAU

An aesthetic quality of essential, pure and timeless lines allows the pieces of this collection to easily fit into and occupy all types of settings.

PAU sofas can incorporate upholstered panels to create areas of privacy within open-plan offices or large waiting areas. In this way, the sofas become small areas of privacy that are suitable for carrying out informal meetings. The panels can be complete or be fitted at the back only.