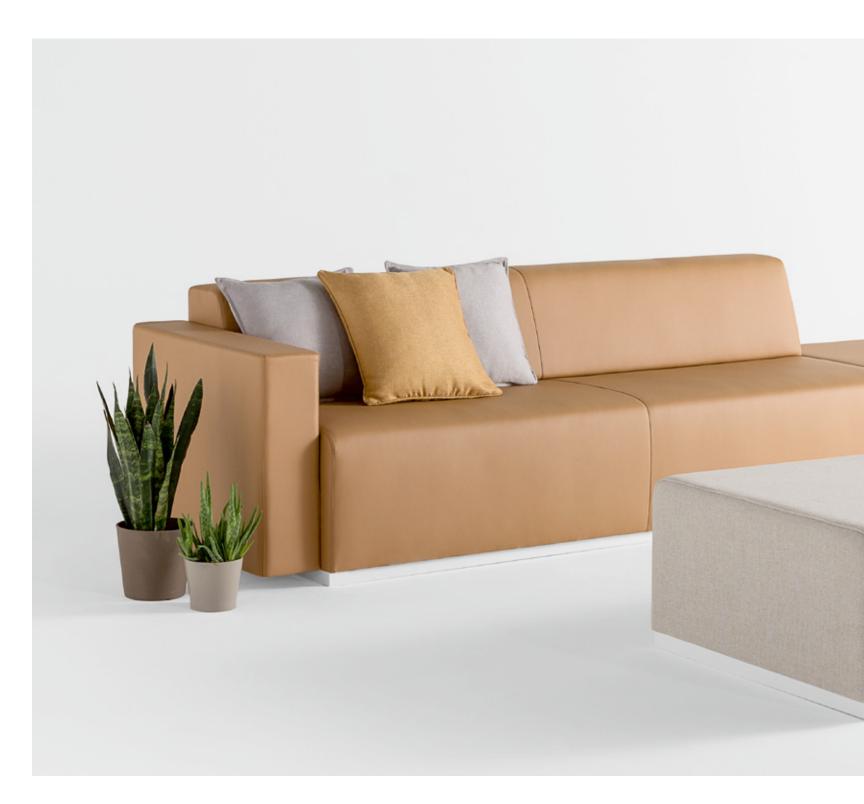

**PAU** is a versatile collection of upholstered modular elements that can be arranged in an endless number of layouts to adapt to the most diverse architectural styles and settings. The collection is made up of upholstered elements of different sizes, manufactured with or without backrests and that can be fitted with wooden, upholstered or metallic arms. The sofas can be upholstered in all leathers or fabrics from the INCLASS swatch cards as well as other fabrics supplied or specified by the customer. The variety of elements and the scope of possibilities for layout facilitate its integration into all kinds of settings.

## Finishings

**Upholstery:** The sofas can be upholstered in any of the leathers or fabrics of the INCLASS swatch cards and also with fabrics supplied or specified by the customer.

 ${\bf Bases:}$  The bases can be made of inox steel or beech wood. The bases made with beech wood can be stained in different tones or lacquered in white or black colour.