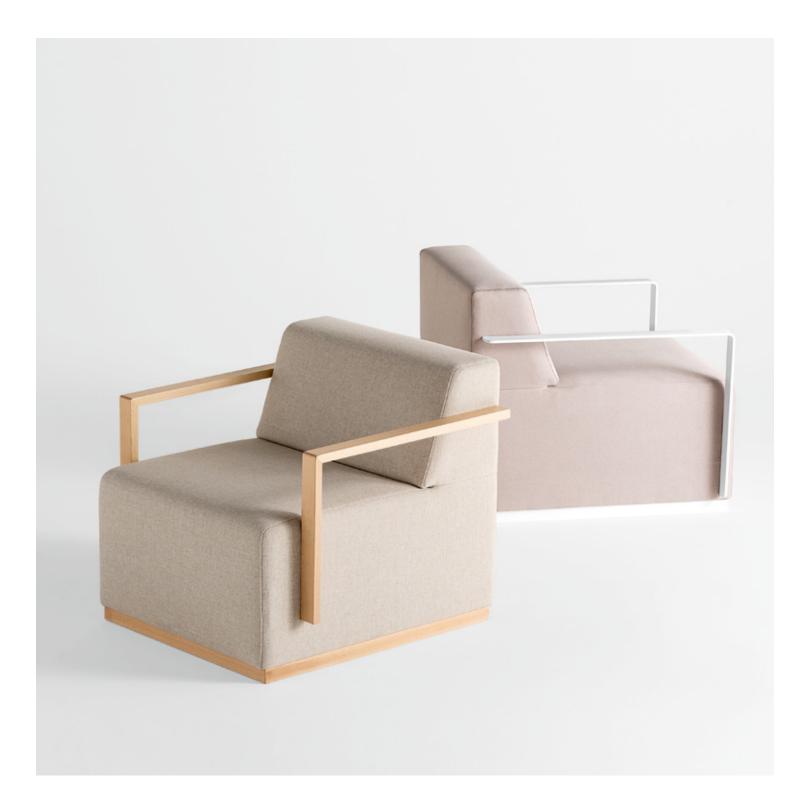

PAU sofas and armchairs can be fitted with wooden, metallic or upholstered arms in a wide or narrow version.

The narrow metallic arms offer a more contemporary and lightweight appearance. They can be manufactured in stainless steel or in black or white painted steel.

Arms

Upholstered arm 18cm

Upholstered arm 8cm

Wooden arms

Steel arms