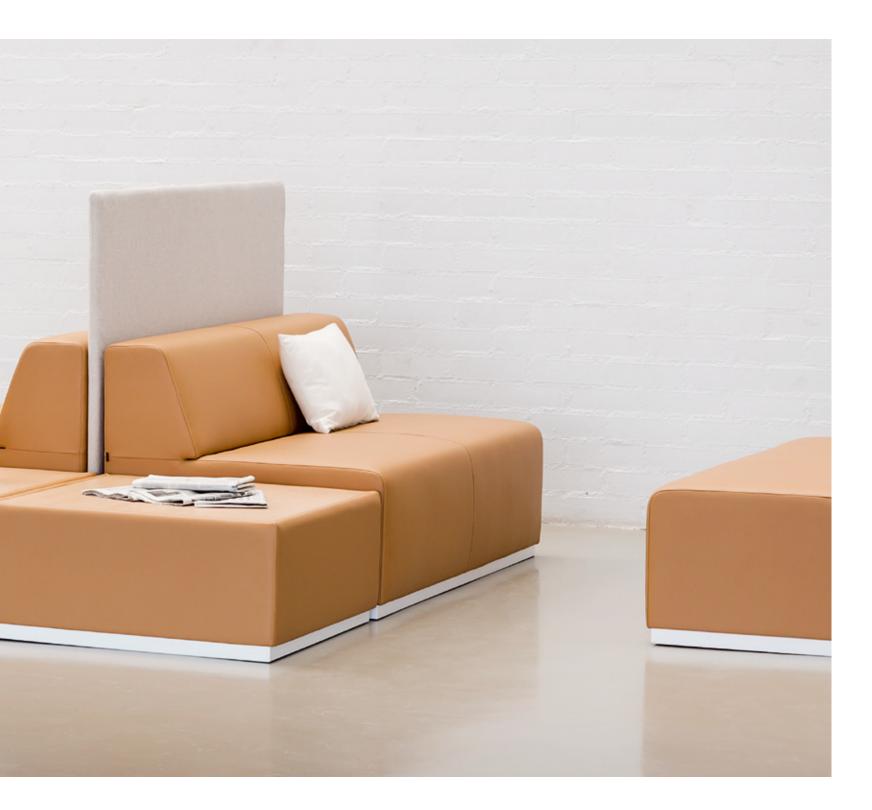

PAU

An aesthetic quality of essential, pure and timeless lines allows the pieces of this collection to easily fit into and occupy all types of settings.

PAU sofas can incorporate upholstered panels to create areas of privacy within open-plan offices or large waiting areas. In this way, the sofas become small areas of privacy that are suitable for carrying out informal meetings. The panels can be complete or be fitted at the back only.

## Panels