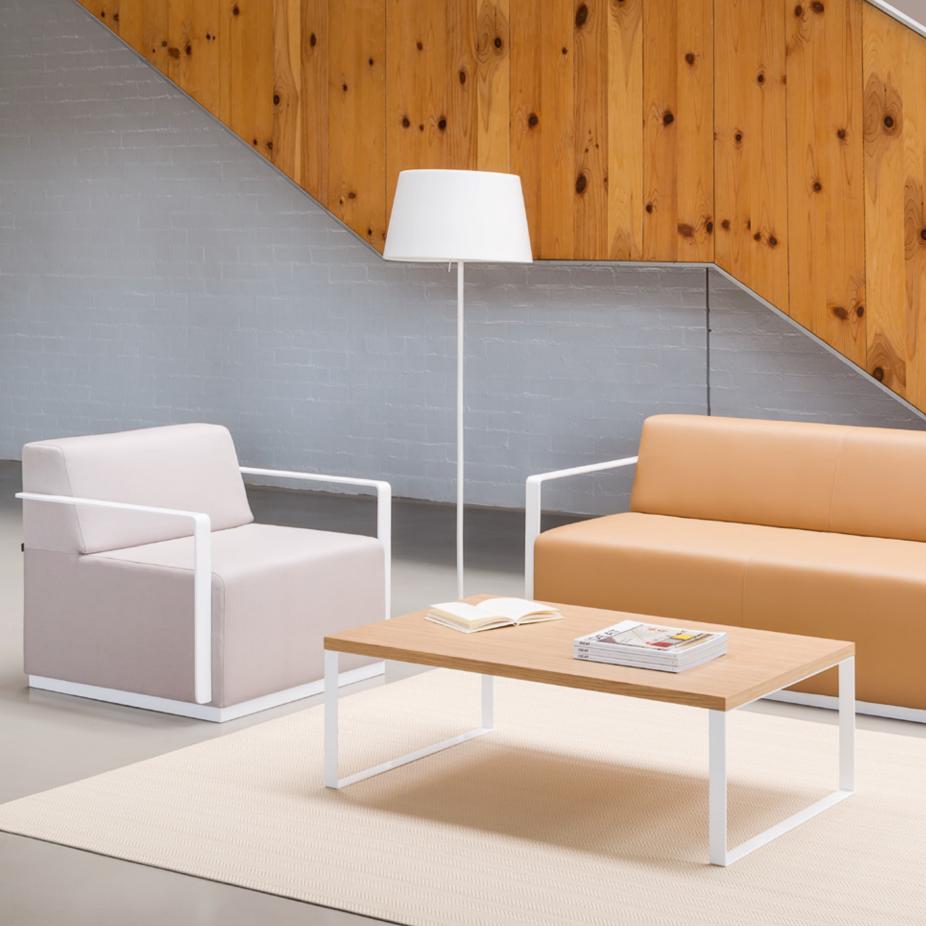

PAU sofas and armchairs can be fitted with wooden, metallic or upholstered arms in a wide or narrow version.

The narrow metallic arms offer a more contemporary and lightweight appearance. They can be manufactured in stainless steel or in black or white painted steel.

PAU

An aesthetic quality of essential, pure and timeless lines allows the pieces of this collection to easily fit into and occupy all types of settings.

PAU sofas can incorporate upholstered panels to create areas of privacy within open-plan offices or large waiting areas. In this way, the sofas become small areas of privacy that are suitable for carrying out informal meetings. The panels can be complete or be fitted at the back only.