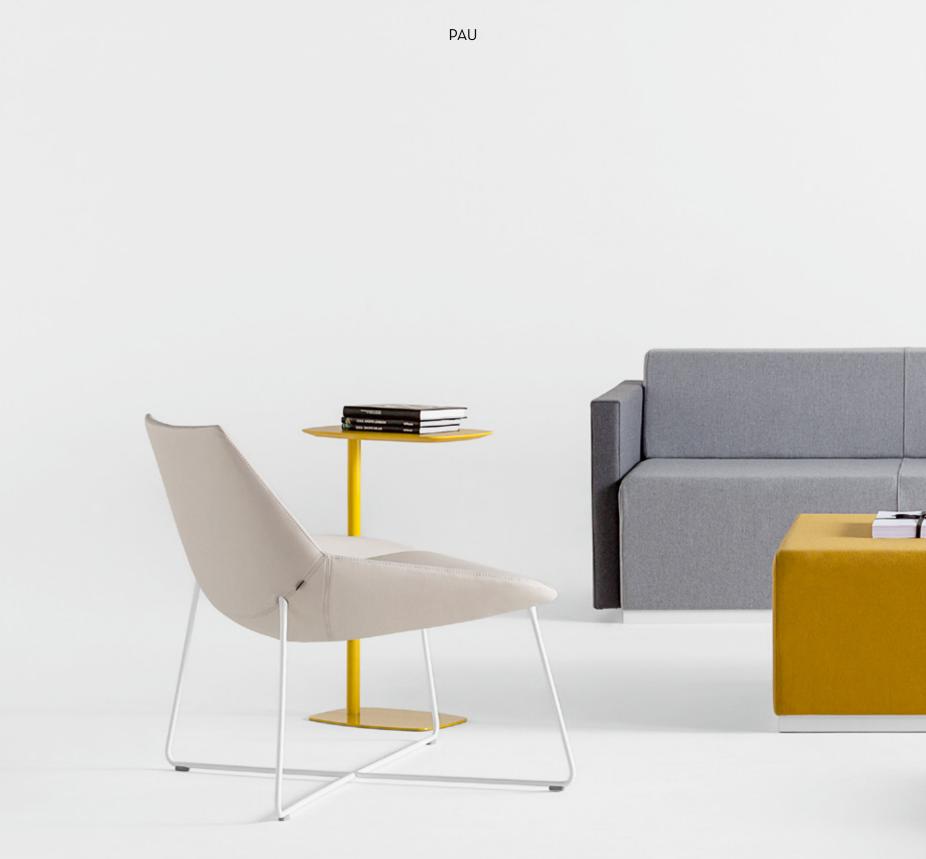

**PAU** is a versatile collection of upholstered modular elements that can be arranged in an endless number of layouts to adapt to the most diverse architectural styles and settings. The collection is made up of upholstered elements of different sizes, manufactured with or without backrests and that can be fitted with wooden, upholstered or metallic arms. The sofas can be upholstered in all leathers or fabrics from the INCLASS swatch cards as well as other fabrics supplied or specified by the customer. The variety of elements and the scope of possibilities for layout facilitate its integration into all kinds of settings.

PAU sofas and armchairs can be fitted with wooden, metallic or upholstered arms in a wide or narrow version.

The narrow metallic arms offer a more contemporary and lightweight appearance. They can be manufactured in stainless steel or in black or white painted steel.