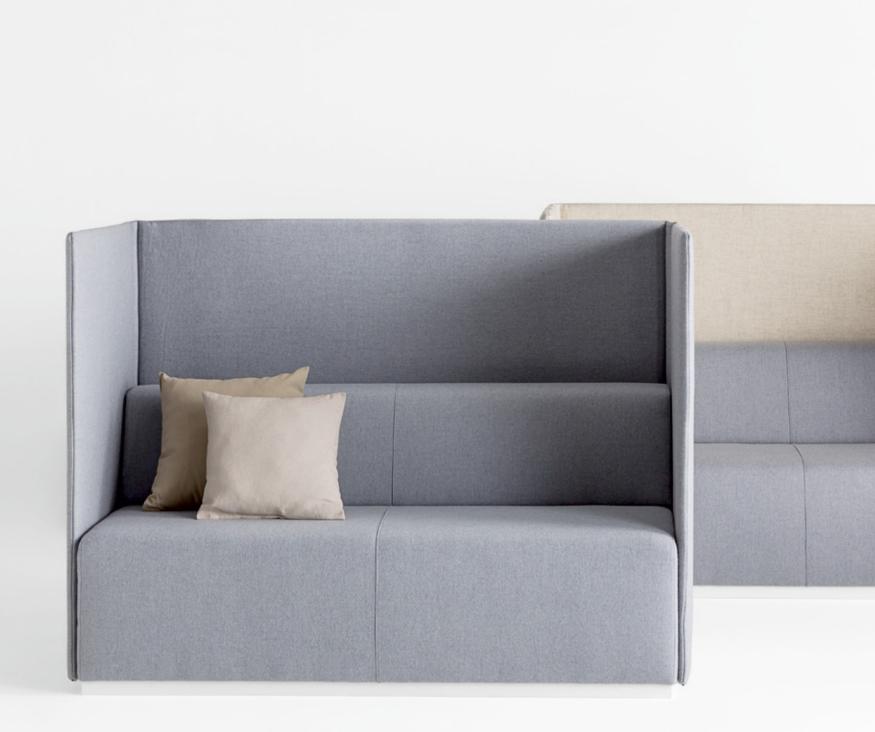

PAU

An aesthetic quality of essential, pure and timeless lines allows the pieces of this collection to easily fit into and occupy all types of settings.

PAU sofas can incorporate upholstered panels to create areas of privacy within open-plan offices or large waiting areas. In this way, the sofas become small areas of privacy that are suitable for carrying out informal meetings. The panels can be complete or be fitted at the back only.

## Panels