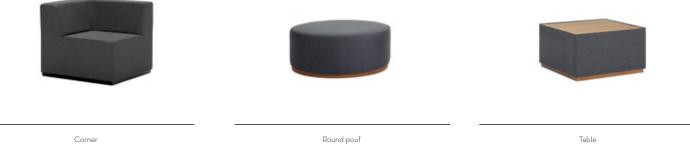

## The collection

| 1 seater sofa   | 2 seater sofa     | 3 seater sofa     |
|-----------------|-------------------|-------------------|
|                 |                   |                   |
|                 |                   |                   |
| 80x80cm 55x55cm | 80x150cm 55x150cm | 80x200cm 55x200cm |
| 1 seater pouf   | 2 seater pouf     | 3 seater pouf     |
|                 |                   |                   |