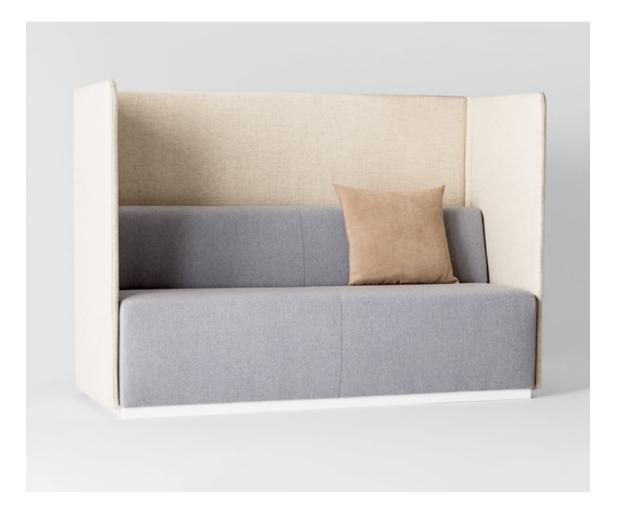

PAU

An aesthetic quality of essential, pure and timeless lines allows the pieces of this collection to easily fit into and occupy all types of settings.

PAU sofas can incorporate upholstered panels to create areas of privacy within open-plan offices or large waiting areas. In this way, the sofas become small areas of privacy that are suitable for carrying out informal meetings. The panels can be complete or be fitted at the back only.