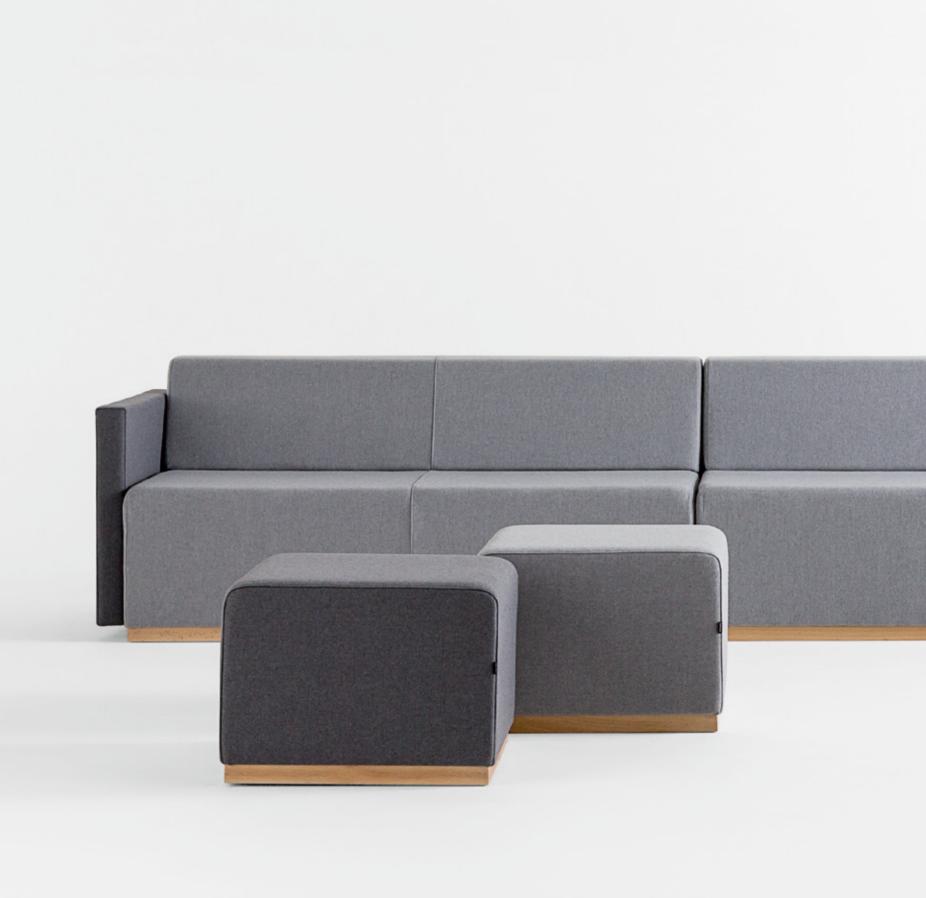

**PAU** is a versatile collection of upholstered modular elements that can be arranged in an endless number of layouts to adapt to the most diverse architectural styles and settings. The collection is made up of upholstered elements of different sizes, manufactured with or without backrests and that can be fitted with wooden, upholstered or metallic arms. The sofas can be upholstered in all leathers or fabrics from the INCLASS swatch cards as well as other fabrics supplied or specified by the customer. The variety of elements and the scope of possibilities for layout facilitate its integration into all kinds of settings.

## The collection

| 1 seater sofa   | 2 seater sofa     | 3 seater sofa     |
|-----------------|-------------------|-------------------|
|                 |                   |                   |
|                 |                   |                   |
| 80x80cm 55x55cm | 80x150cm 55x150cm | 80x200cm 55x200cm |
| 1 seater pouf   | 2 seater pouf     | 3 seater pouf     |
|                 |                   |                   |