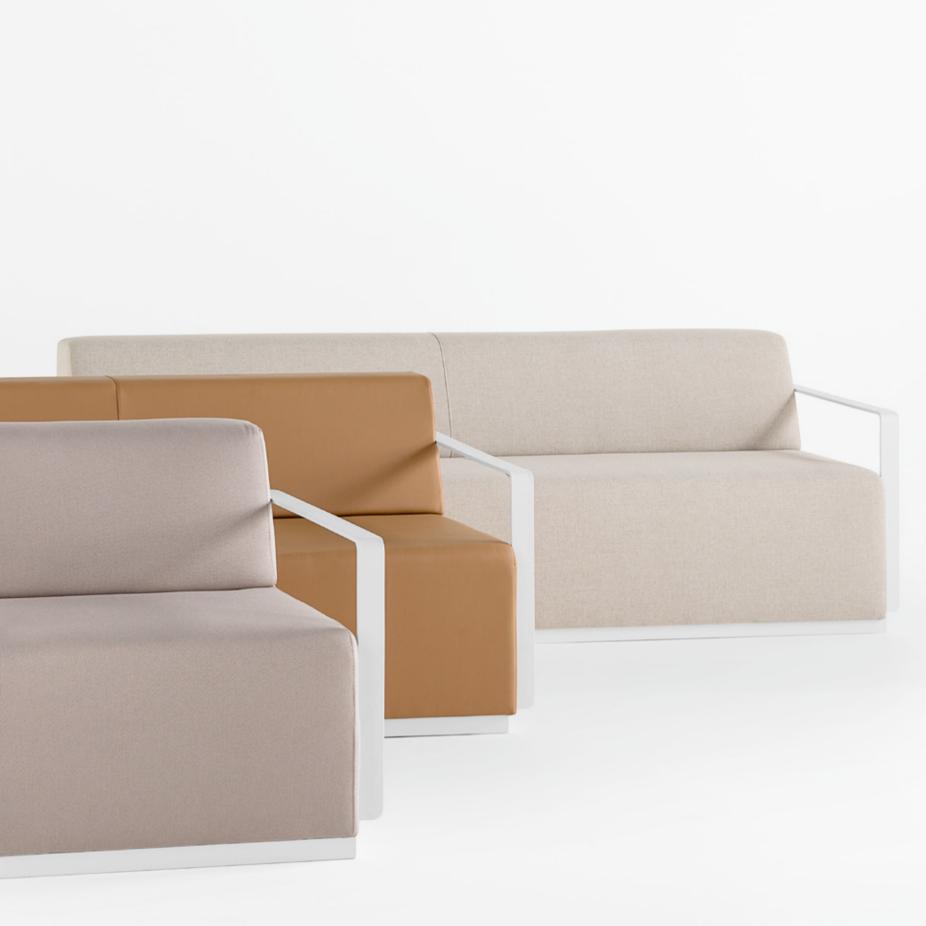

**PAU** is a versatile collection of upholstered modular elements that can be arranged in an endless number of layouts to adapt to the most diverse architectural styles and settings. The collection is made up of upholstered elements of different sizes, manufactured with or without backrests and that can be fitted with wooden, upholstered or metallic arms. The sofas can be upholstered in all leathers or fabrics from the INCLASS swatch cards as well as other fabrics supplied or specified by the customer. The variety of elements and the scope of possibilities for layout facilitate its integration into all kinds of settings.

PAU sofas and armchairs can be fitted with wooden, metallic or upholstered arms in a wide or narrow version.

The narrow metallic arms offer a more contemporary and lightweight appearance. They can be manufactured in stainless steel or in black or white painted steel.