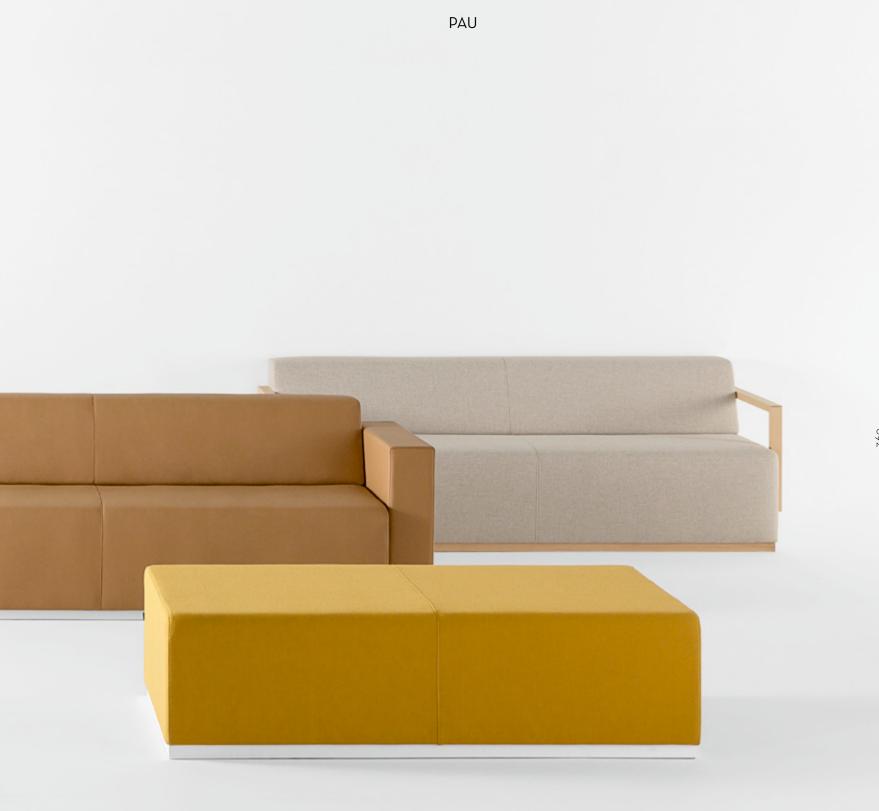

## SANDLERSEATING

PAU

design – **Studio Inclass** 

Designed by INCLASS studio, **PAU** is an innovative collection of upholstered elements that can be arranged in an endless number of layouts. The aesthetic character of this collection is defined by its pure, neutral and timeless lines that allows its integration into all kinds of projects.

**PAU** is a versatile collection of upholstered modular elements that can be arranged in an endless number of layouts to adapt to the most diverse architectural styles and settings. The collection is made up of upholstered elements of different sizes, manufactured with or without backrests and that can be fitted with wooden, upholstered or metallic arms. The sofas can be upholstered in all leathers or fabrics from the INCLASS swatch cards as well as other fabrics supplied or specified by the customer. The variety of elements and the scope of possibilities for layout facilitate its integration into all kinds of settings.