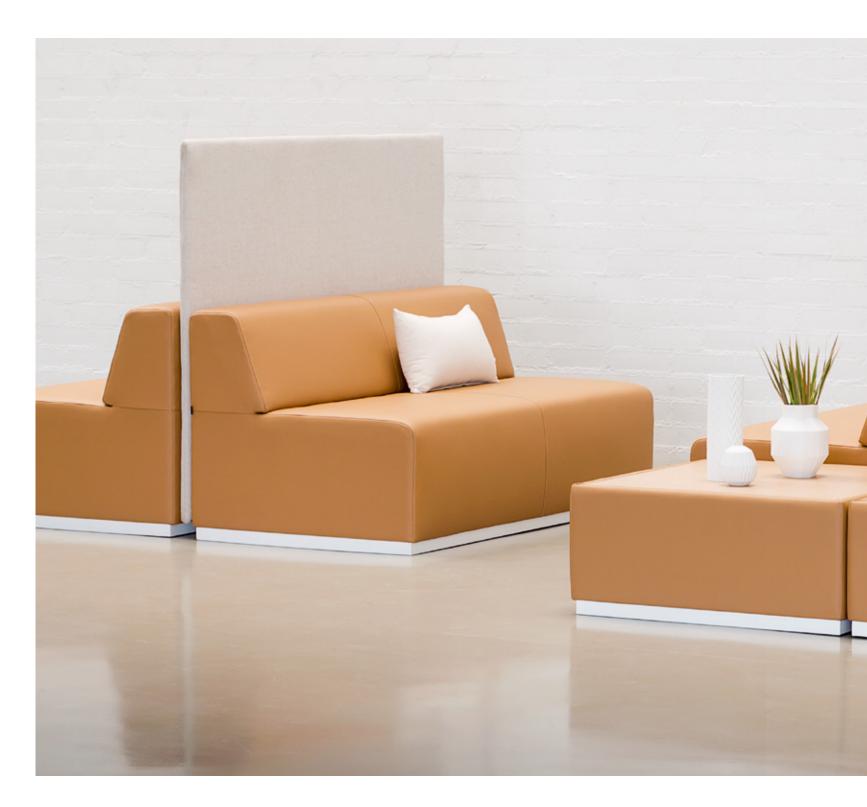

PAU

An aesthetic quality of essential, pure and timeless lines allows the pieces of this collection to easily fit into and occupy all types of settings.

PAU sofas can incorporate upholstered panels to create areas of privacy within open-plan offices or large waiting areas. In this way, the sofas become small areas of privacy that are suitable for carrying out informal meetings. The panels can be complete or be fitted at the back only.

## Panels