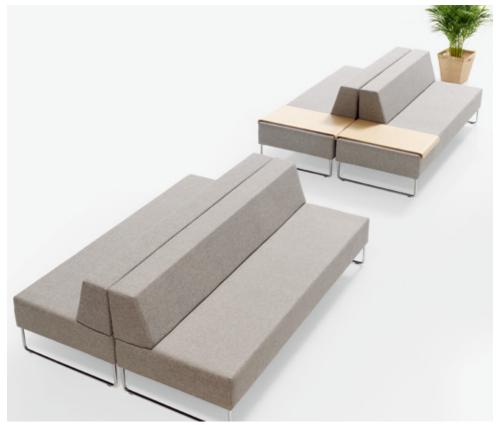

The TETRIS modular system of seating, has been designed as a play of upholstered geo-metric pieces, where different seats, backrests, arms, panels and side tables can be combined to create endless arrangements. In this way, recep-tion areas and lounges become productive ar-eas for the exchange of ideas, informal meetings or simply places to unwind. The pure, attractive and timeless appearance fits in perfectly in all kinds of styles and settings. The sofas can be upholstered in any of the leathers and fabrics of the INCLASS swatch cards as well as any other fabrics supplied or specified by the customer. The modular concept of TETRIS even allows for different combinations of upholstery and colour schemes in the same sofa. The metallic structures are finished in chrome or polyester paint in black or white.

#### **TETRIS**

TETRIS sofas can incorporate upholstered panels to create areas of greater privacy within open-plan offices or large waiting areas. In this way, the sofas become small areas of privacy that are suitable for carrying out informal meetings, or as a space to concentrate or simply relax.