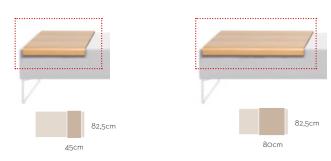

#### Fixed side tray

**Table tops:** Available in natural beech veneer or lacquered in any of the colours of the INCLASS swatch cards

\*The designs of this collection are protected by international industrial design registries.