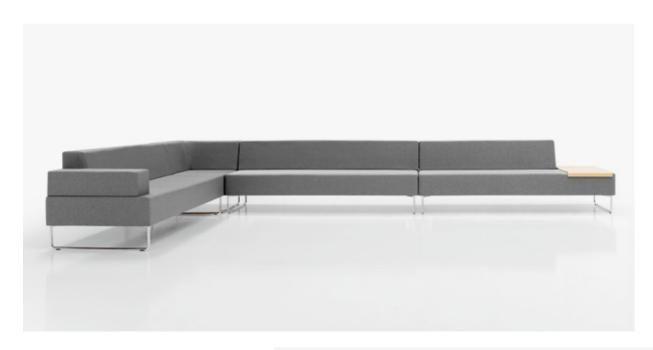

The TETRIS modular system of seating, has been designed as a play of upholstered geo-metric pieces, where different seats, backrests, arms, panels and side tables can be combined to create endless arrangements. In this way, recep-tion areas and lounges become productive ar-eas for the exchange of ideas, informal meetings or simply places to unwind. The pure, attractive and timeless appearance fits in perfectly in all kinds of styles and settings. The sofas can be upholstered in any of the leathers and fabrics of the INCLASS swatch cards as well as any other fabrics supplied or specified by the customer. The modular concept of TETRIS even allows for different combinations of upholstery and colour schemes in the same sofa. The metallic structures are finished in chrome or polyester paint in black or white.