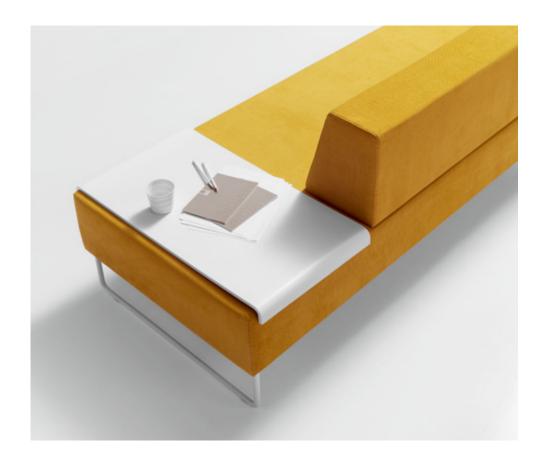

f seating, has been designed as a play of upholstered geo-metric pieces, where different seats, backrests, arms, panels and side tables can be combined to create endless arrangements. In this way, recep-tion areas and lounges become productive ar-eas for the exchange of ideas, informal meetings or simply places to unwind. The pure, attractive and timeless appearance fits in perfectly in all kinds of styles and settings. The sofas can be upholstered in any of the leathers and fabrics of the INCLASS swatch cards as well as any other fabrics supplied or specified by the customer. The modular concept of TETRIS even allows for different combinations of upholstery and colour schemes in the same sofa. The metallic structures are finished in chrome or polyester paint in black or white.





7.10











#### 55

#### **TETRIS**



TETRIS sofas can incorporate upholstered panels to create areas of greater privacy within open-plan offices or large waiting areas. In this way, the sofas become small areas of privacy that are suitable for carrying out informal meetings, or as a space to concentrate or simply relax.









TETRIS sofas can either be fitted with panels on three sides or at the back only.











INCLΔSS

#### Bases



Rounded seat bases

# Backrest for sofas Armchair 200cm 175cm 150cm 125cm 100cm 80cm 50cm 80cm 100cm 80cm 100cm

#### Armrest



#### Fixed side tray



#### **Panels**



Upholstered panel with 3 sides



Upholstered back panel

#### Finishings

**Upholstery:** The sofas can be upholstered in any of the leathers or fabrics of the INCLASS swatch card