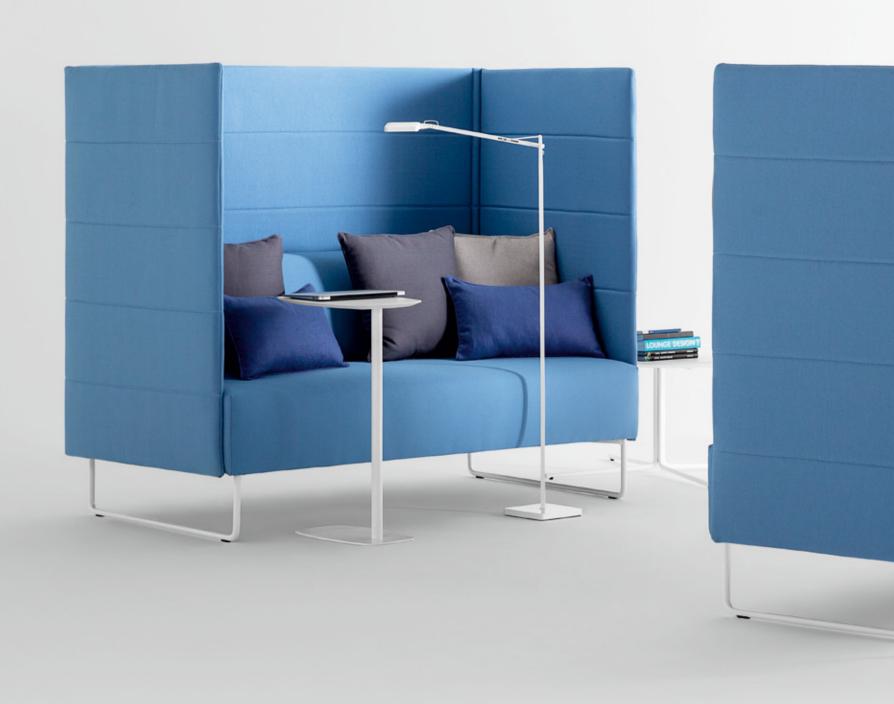

#### **TETRIS**

TETRIS sofas can incorporate upholstered panels to create areas of greater privacy within open-plan offices or large waiting areas. In this way, the sofas become small areas of privacy that are suitable for carrying out informal meetings, or as a space to concentrate or simply relax.

TETRIS sofas can either be fitted with panels on three sides or at the back only.

INCLΔSS

#### **Panels**

Upholstered panel with 3 sides

Upholstered back panel