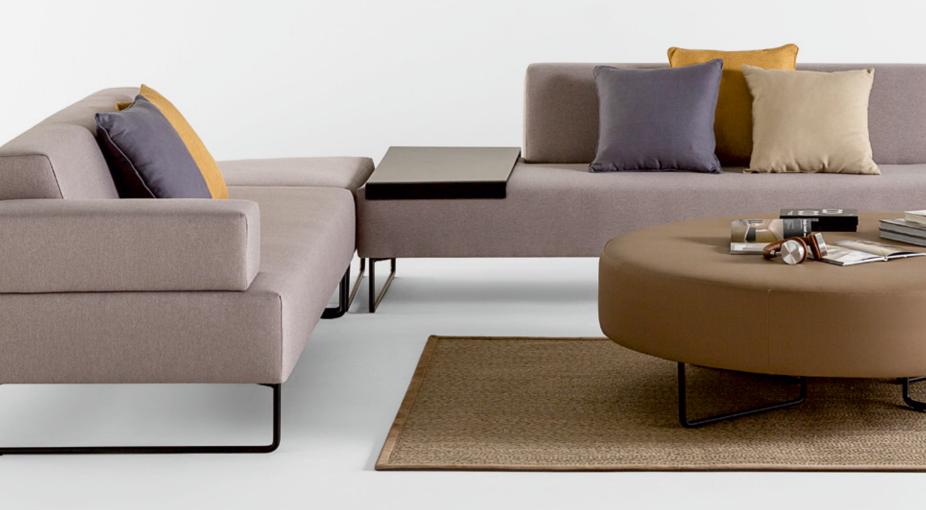

The TETRIS modular system of seating, has been designed as a play of upholstered geo-metric pieces, where different seats, backrests, arms, panels and side tables can be combined to create endless arrangements. In this way, recep-tion areas and lounges become productive ar-eas for the exchange of ideas, informal meetings or simply places to unwind. The pure, attractive and timeless appearance fits in perfectly in all kinds of styles and settings. The sofas can be upholstered in any of the leathers and fabrics of the INCLASS swatch cards as well as any other fabrics supplied or specified by the customer. The modular concept of TETRIS even allows for different combinations of upholstery and colour schemes in the same sofa. The metallic structures are finished in chrome or polyester paint in black or white.

#### Fixed side tray