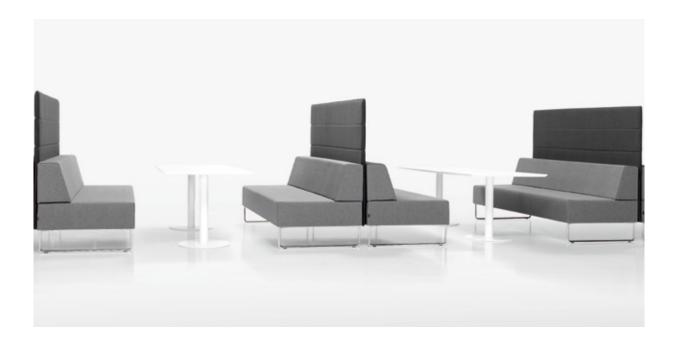

#### **TETRIS**

TETRIS sofas can incorporate upholstered panels to create areas of greater privacy within open-plan offices or large waiting areas. In this way, the sofas become small areas of privacy that are suitable for carrying out informal meetings, or as a space to concentrate or simply relax.

TETRIS sofas can either be fitted with panels on three sides or at the back only.

INCLΔSS