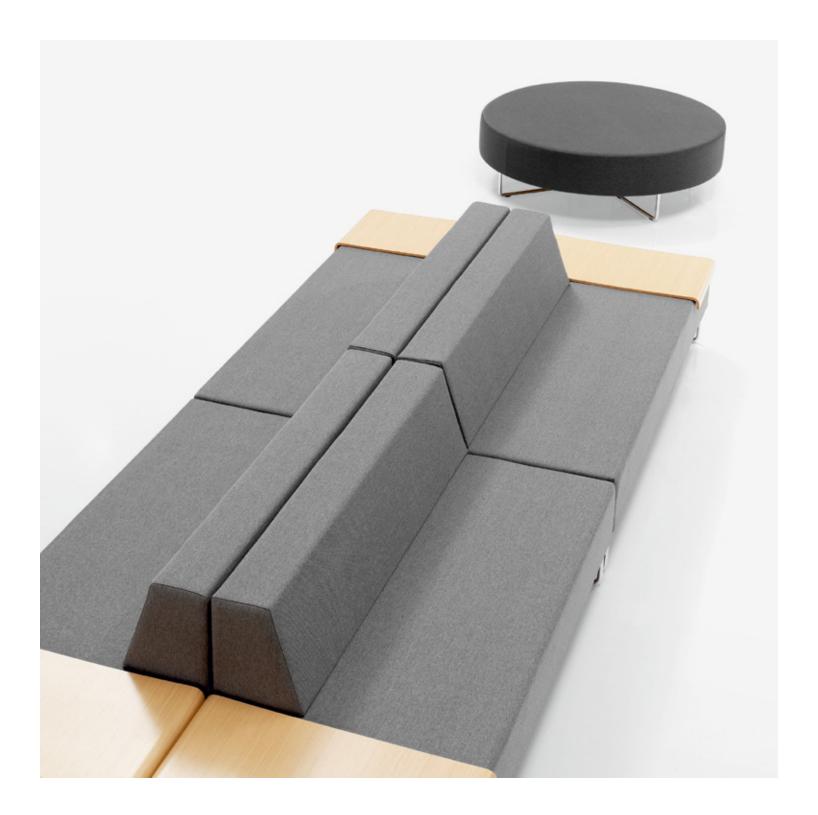

#### **TETRIS**

TETRIS sofas can incorporate upholstered panels to create areas of greater privacy within open-plan offices or large waiting areas. In this way, the sofas become small areas of privacy that are suitable for carrying out informal meetings, or as a space to concentrate or simply relax.

TETRIS sofas can either be fitted with panels on three sides or at the back only.

INCLΔSS

#### **Panels**

Upholstered panel with 3 sides

Upholstered back panel