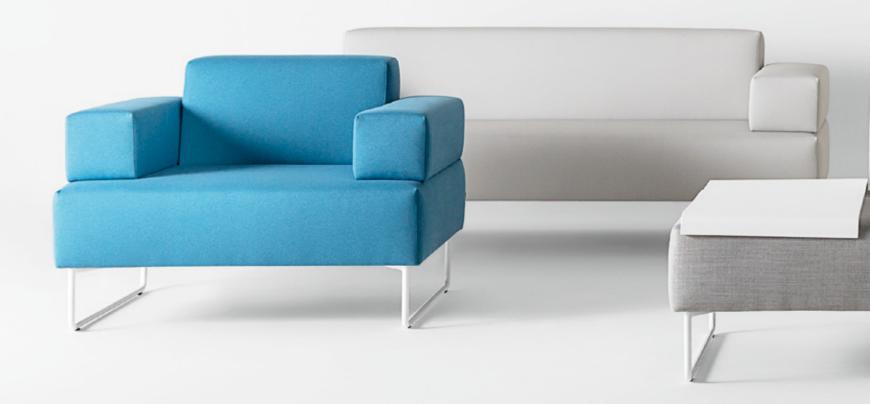

The TETRIS modular system of seating, has been designed as a play of upholstered geo-metric pieces, where different seats, backrests, arms, panels and side tables can be combined to create endless arrangements. In this way, recep-tion areas and lounges become productive ar-eas for the exchange of ideas, informal meetings or simply places to unwind. The pure, attractive and timeless appearance fits in perfectly in all kinds of styles and settings. The sofas can be upholstered in any of the leathers and fabrics of the INCLASS swatch cards as well as any other fabrics supplied or specified by the customer. The modular concept of TETRIS even allows for different combinations of upholstery and colour schemes in the same sofa. The metallic structures are finished in chrome or polyester paint in black or white.

#### Armrest

#### Fixed side tray