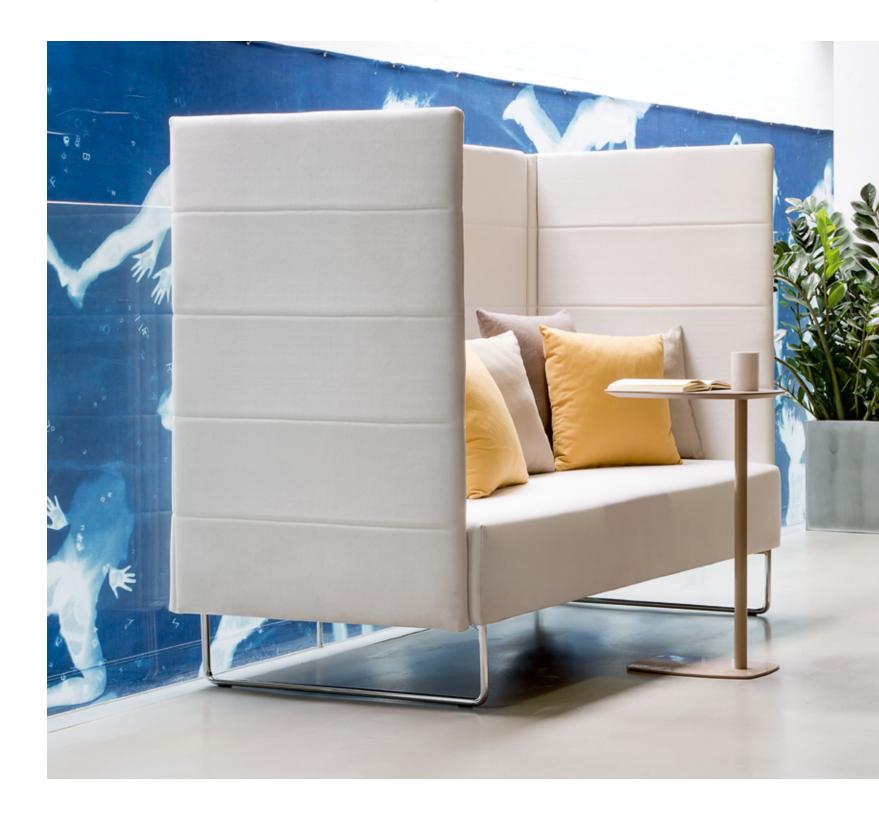

#### **TETRIS**

TETRIS sofas can incorporate upholstered panels to create areas of greater privacy within open-plan offices or large waiting areas. In this way, the sofas become small areas of privacy that are suitable for carrying out informal meetings, or as a space to concentrate or simply relax.

TETRIS sofas can either be fitted with panels on three sides or at the back only.

INCLΔSS