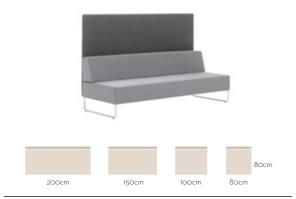

#### **TETRIS**

TETRIS sofas can incorporate upholstered panels to create areas of greater privacy within open-plan offices or large waiting areas. In this way, the sofas become small areas of privacy that are suitable for carrying out informal meetings, or as a space to concentrate or simply relax.

TETRIS sofas can either be fitted with panels on three sides or at the back only.

INCLΔSS

# Backrest for sofas Armchair 200cm 175cm 150cm 125cm 100cm 80cm 50cm 80cm 100cm 80cm 100cm