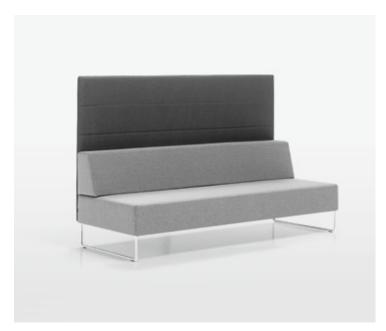

The TETRIS modular system of seating, has been designed as a play of upholstered geo-metric pieces, where different seats, backrests, arms, panels and side tables can be combined to create endless arrangements. In this way, recep-tion areas and lounges become productive ar-eas for the exchange of ideas, informal meetings or simply places to unwind. The pure, attractive and timeless appearance fits in perfectly in all kinds of styles and settings. The sofas can be upholstered in any of the leathers and fabrics of the INCLASS swatch cards as well as any other fabrics supplied or specified by the customer. The modular concept of TETRIS even allows for different combinations of upholstery and colour schemes in the same sofa. The metallic structures are finished in chrome or polyester paint in black or white.