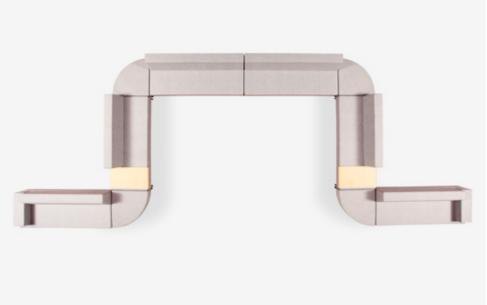

#### **TETRIS**

TETRIS sofas can incorporate upholstered panels to create areas of greater privacy within open-plan offices or large waiting areas. In this way, the sofas become small areas of privacy that are suitable for carrying out informal meetings, or as a space to concentrate or simply relax.

TETRIS sofas can either be fitted with panels on three sides or at the back only.

INCLΔSS