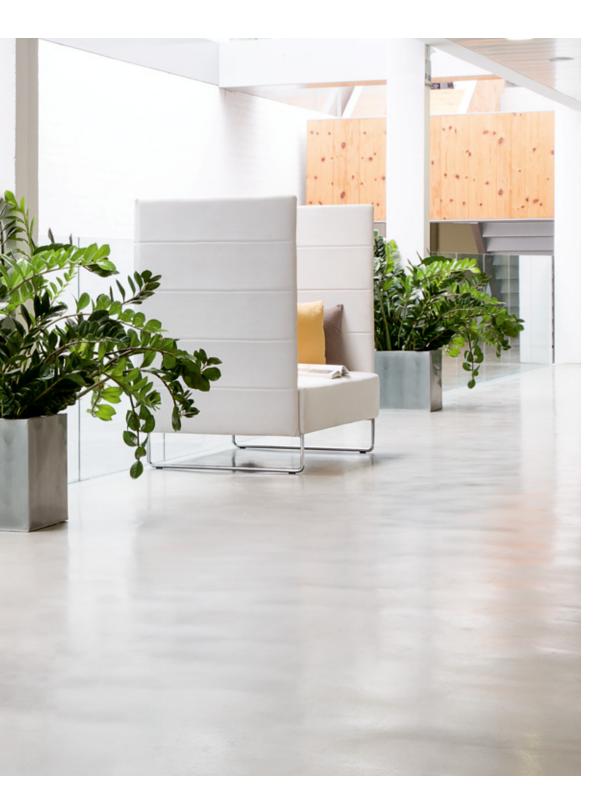

#### **TETRIS**

TETRIS sofas can incorporate upholstered panels to create areas of greater privacy within open-plan offices or large waiting areas. In this way, the sofas become small areas of privacy that are suitable for carrying out informal meetings, or as a space to concentrate or simply relax.

TETRIS sofas can either be fitted with panels on three sides or at the back only.

INCLΔSS