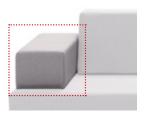

ustomer. The modular concept of TETRIS even allows for different combinations of upholstery and colour schemes in the same sofa. The metallic structures are finished in chrome or polyester paint in black or white.





7.10











#### 55

#### **TETRIS**



TETRIS sofas can incorporate upholstered panels to create areas of greater privacy within open-plan offices or large waiting areas. In this way, the sofas become small areas of privacy that are suitable for carrying out informal meetings, or as a space to concentrate or simply relax.









TETRIS sofas can either be fitted with panels on three sides or at the back only.











INCLΔSS

#### Bases



Rounded seat bases

# Backrest for sofas Armchair 200cm 175cm 150cm 125cm 100cm 80cm 50cm 80cm 100cm 80cm 100cm

#### Armrest



#### Fixed side tray



#### **Panels**



Upholstered panel with 3 sides



Upholstered back panel

#### Finishings

**Upholstery:** The sofas can be upholstered in any of the leathers or fabrics of the INCLASS swatch cards and also with fabrics supplied or specified by the customer.

Metal legs: Available in chrome, black or white.

**Table tops:** Available in natural beech veneer or lacquered in any of the colours of the INCLASS swatch cards

\*The designs of this collection are protected by international industrial design registries.