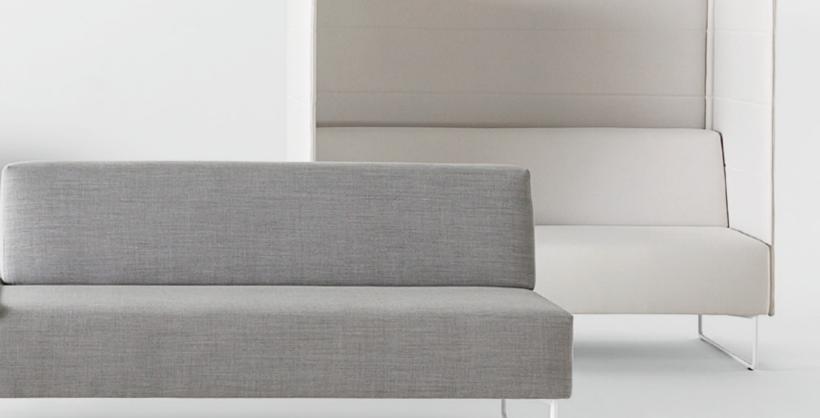

#### **TETRIS**

TETRIS sofas can incorporate upholstered panels to create areas of greater privacy within open-plan offices or large waiting areas. In this way, the sofas become small areas of privacy that are suitable for carrying out informal meetings, or as a space to concentrate or simply relax.

TETRIS sofas can either be fitted with panels on three sides or at the back only.

INCLΔSS