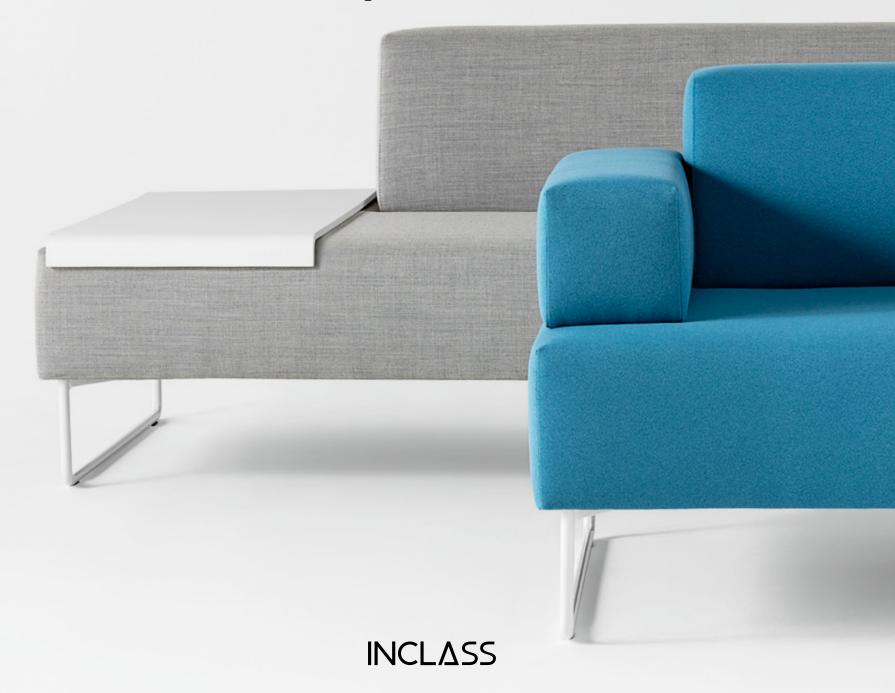

The TETRIS modular system of seating, has been designed as a play of upholstered geo-metric pieces, where different seats, backrests, arms, panels and side tables can be combined to create endless arrangements. In this way, recep-tion areas and lounges become productive ar-eas for the exchange of ideas, informal meetings or simply places to unwind. The pure, attractive and timeless appearance fits in perfectly in all kinds of styles and settings. The sofas can be upholstered in any of the leathers and fabrics of the INCLASS swatch cards as well as any other fabrics supplied or specified by the customer. The modular concept of TETRIS even allows for different combinations of upholstery and colour schemes in the same sofa. The metallic structures are finished in chrome or polyester paint in black or white.

#### Fixed side tray