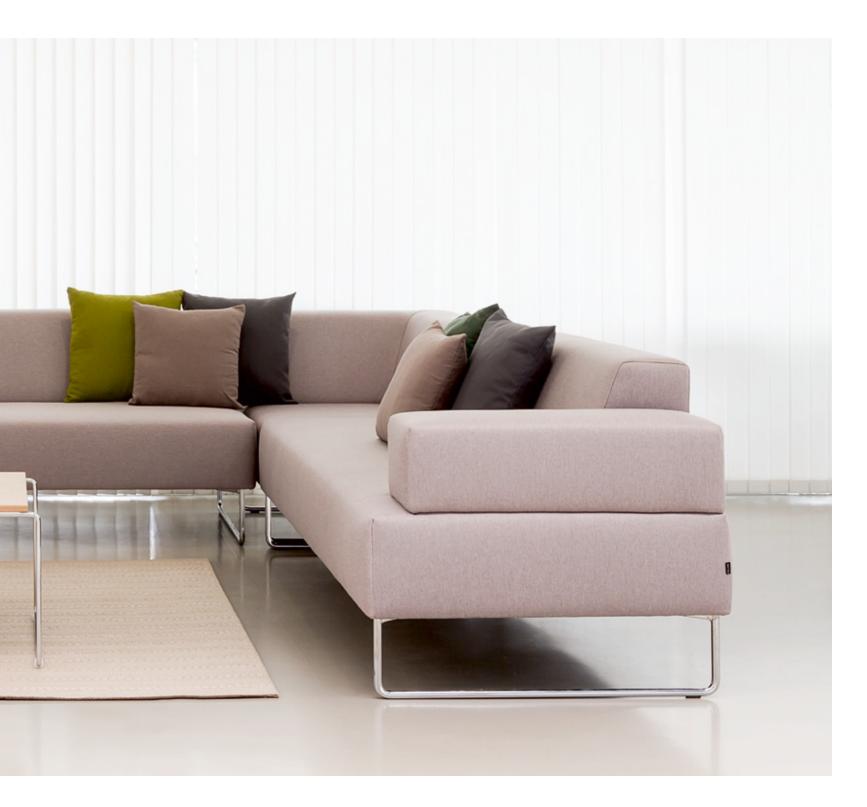

#### **TETRIS**

TETRIS sofas can incorporate upholstered panels to create areas of greater privacy within open-plan offices or large waiting areas. In this way, the sofas become small areas of privacy that are suitable for carrying out informal meetings, or as a space to concentrate or simply relax.

TETRIS sofas can either be fitted with panels on three sides or at the back only.

INCLΔSS