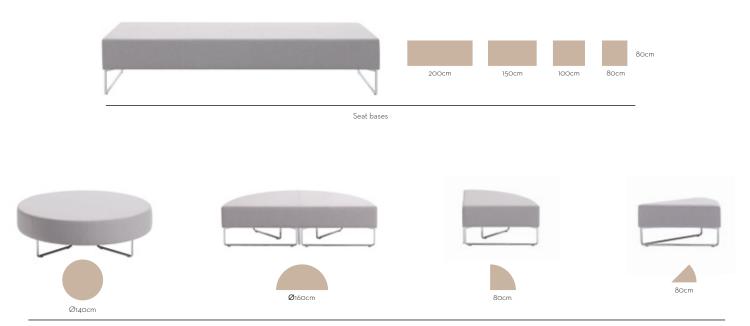

stered in any of the leathers and fabrics of the INCLASS swatch cards as well as any other fabrics supplied or specified by the customer. The modular concept of TETRIS even allows for different combinations of upholstery and colour schemes in the same sofa. The metallic structures are finished in chrome or polyester paint in black or white.





7.10











#### 55

#### **TETRIS**



TETRIS sofas can incorporate upholstered panels to create areas of greater privacy within open-plan offices or large waiting areas. In this way, the sofas become small areas of privacy that are suitable for carrying out informal meetings, or as a space to concentrate or simply relax.









TETRIS sofas can either be fitted with panels on three sides or at the back only.











INCLΔSS

#### Bases



Rounded seat bases

# Backrest for sofas Armchair 200cm 175cm 150cm 125cm 100cm 80cm 50cm 80cm 100cm 80cm 100cm

#### Armrest



#### Fixed side tray



#### **Panels**



Upholstered panel with 3 sides



Upholstered back panel

#### Finishings

**Upholstery:** The sofas can be upholstered in any of the leathers or fabrics of the INCLASS swatch cards and also with fabrics supplied or specified by the customer.

Metal legs: Available in chrome, black or white.

**Table tops:** Available in natural beech veneer or lacquered in any of the colours of the INCLASS swatch cards

\*The designs of this collection are protected by international industrial design registries.