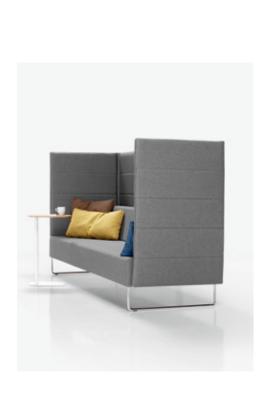

#### **TETRIS**

TETRIS sofas can incorporate upholstered panels to create areas of greater privacy within open-plan offices or large waiting areas. In this way, the sofas become small areas of privacy that are suitable for carrying out informal meetings, or as a space to concentrate or simply relax.

TETRIS sofas can either be fitted with panels on three sides or at the back only.

INCLΔSS