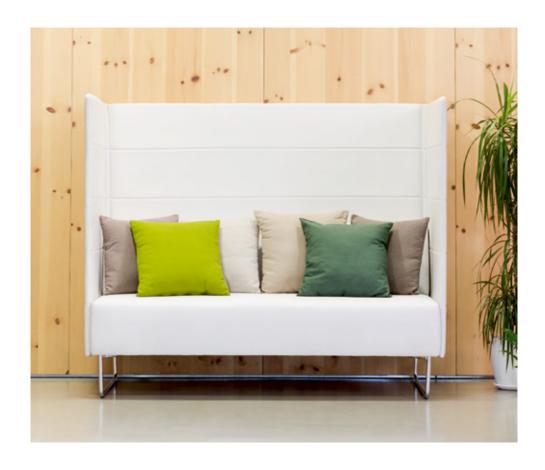

#### **TETRIS**

TETRIS sofas can incorporate upholstered panels to create areas of greater privacy within open-plan offices or large waiting areas. In this way, the sofas become small areas of privacy that are suitable for carrying out informal meetings, or as a space to concentrate or simply relax.

TETRIS sofas can either be fitted with panels on three sides or at the back only.

INCLΔSS

#### **Panels**

Upholstered panel with 3 sides

Upholstered back panel