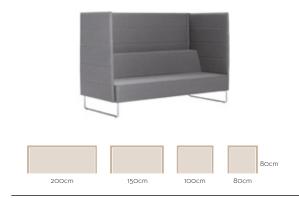

#### **TETRIS**

TETRIS sofas can incorporate upholstered panels to create areas of greater privacy within open-plan offices or large waiting areas. In this way, the sofas become small areas of privacy that are suitable for carrying out informal meetings, or as a space to concentrate or simply relax.

TETRIS sofas can either be fitted with panels on three sides or at the back only.

INCLΔSS

# Backrest for sofas Armchair 200cm 175cm 150cm 125cm 100cm 80cm 50cm 80cm 100cm 80cm 100cm