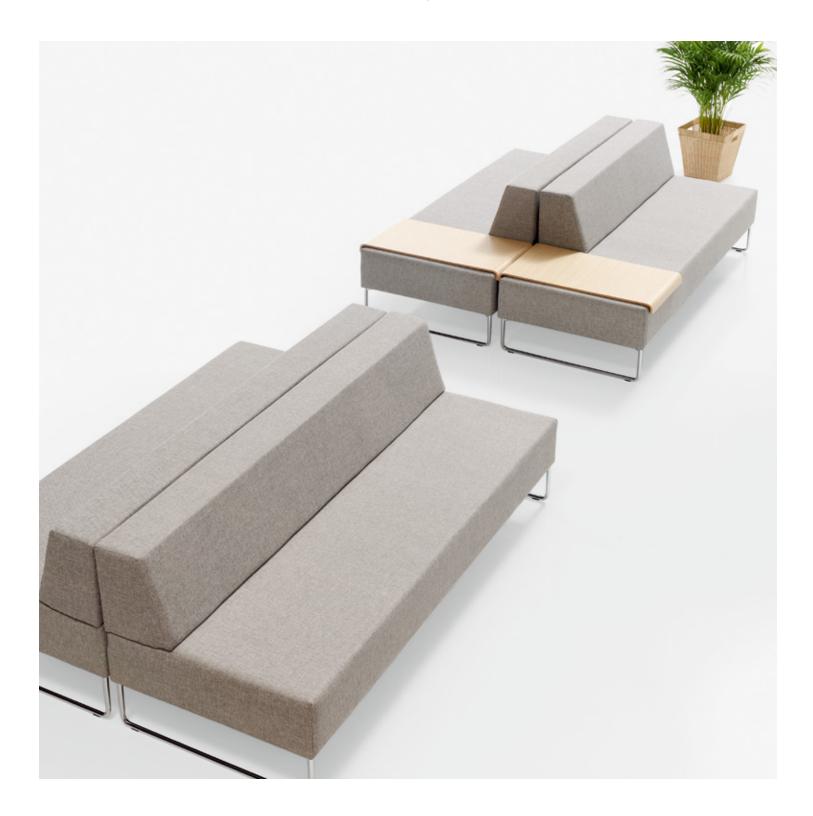

## TETRIS

design – **Studio Inclass** 

Designed by the INCLASS studio, the **TETRIS** modular system of seating stands out for the ample possibilities for arrangement. The versatility and flexibility of use offered by this collection is completed by an aesthetic character of pure, neutral and timeless lines that allow its integration into all kinds of projects and settings.

The TETRIS modular system of seating, has been designed as a play of upholstered geo-metric pieces, where different seats, backrests, arms, panels and side tables can be combined to create endless arrangements. In this way, recep-tion areas and lounges become productive ar-eas for the exchange of ideas, informal meetings or simply places to unwind. The pure, attractive and timeless appearance fits in perfectly in all kinds of styles and settings. The sofas can be upholstered in any of the leathers and fabrics of the INCLASS swatch cards as well as any other fabrics supplied or specified by the customer. The modular concept of TETRIS even allows for different combinations of upholstery and colour schemes in the same sofa. The metallic structures are finished in chrome or polyester paint in black or white.