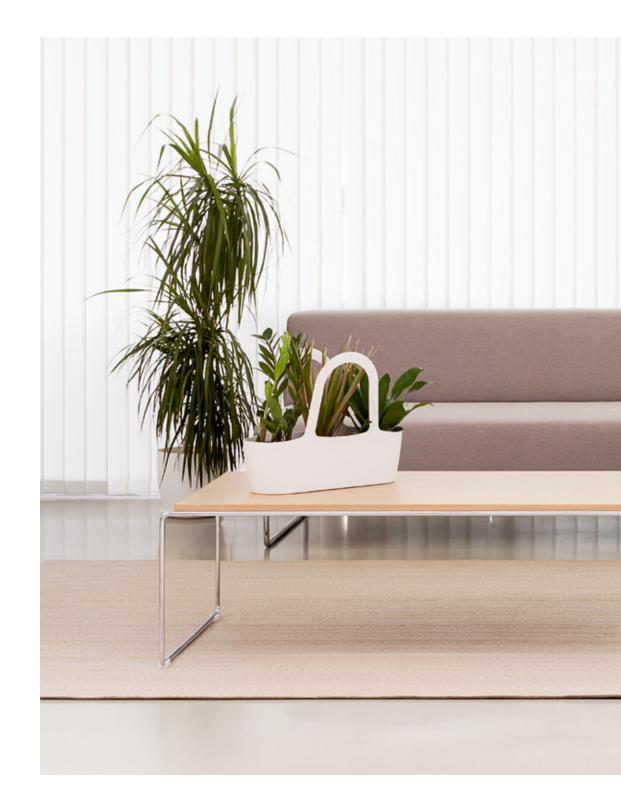

**Table tops:** Available in natural beech veneer or lacquered in any of the colours of the INCLASS swatch cards

\*The designs of this collection are protected by international industrial design registries.