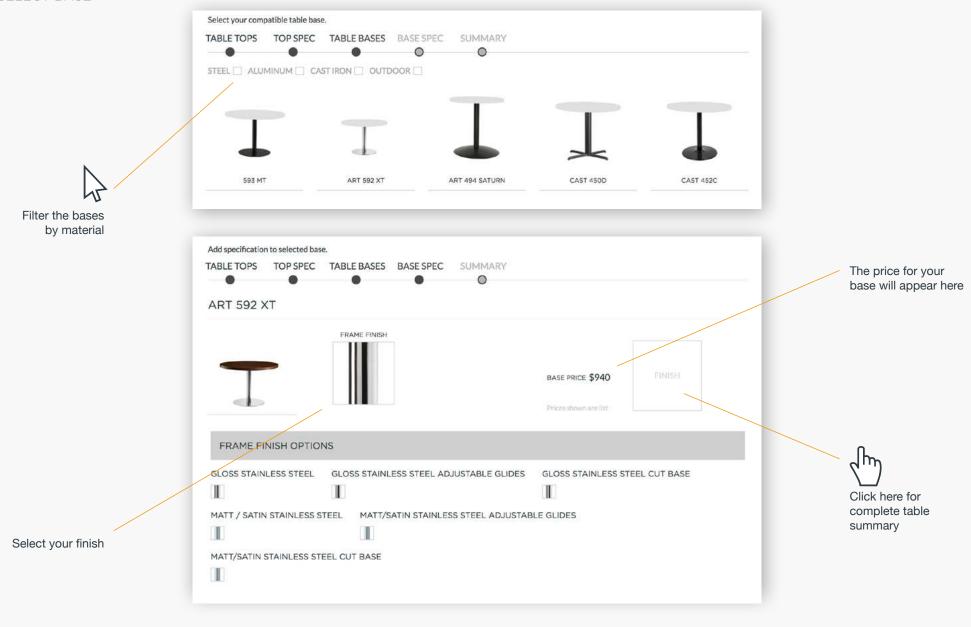

## TABLE CONFIGURATOR

**SELECT TOP** 

Start by selecting your table top



Filter the options by top shape, size and material

TOP FINISH OPTIONS

Solid Wood Plank 1¾"

Solid Wood Plank 1¾"

TOP SIZE OPTIONS

Solid Wood Plank 1¾"

TOP SIZE OPTIONS

ROUND 24" / 60CM DIAMETER

ROUND 36" / 90CM DIAMETER

ROUND 48" / 120CM DIAMETER

ROUND 48" / 120CM DIAMETER

Add specification to selected top.

TABLE TOPS TOP SPEC TABLE BASES BASE SPEC

TOP FINISH

TOP SIZE

ROUND 48"/

EDGE PROFILE

ROUND SOLID WOOD PLANK TOP





You can choose to start with your base if you prefer

The price for your top will appear here



Click here to progress to selecting a base

## TABLE CONFIGURATOR

SELECT BASE



## TABLE CONFIGURATOR

SUMMARY



SANDLERSEATING