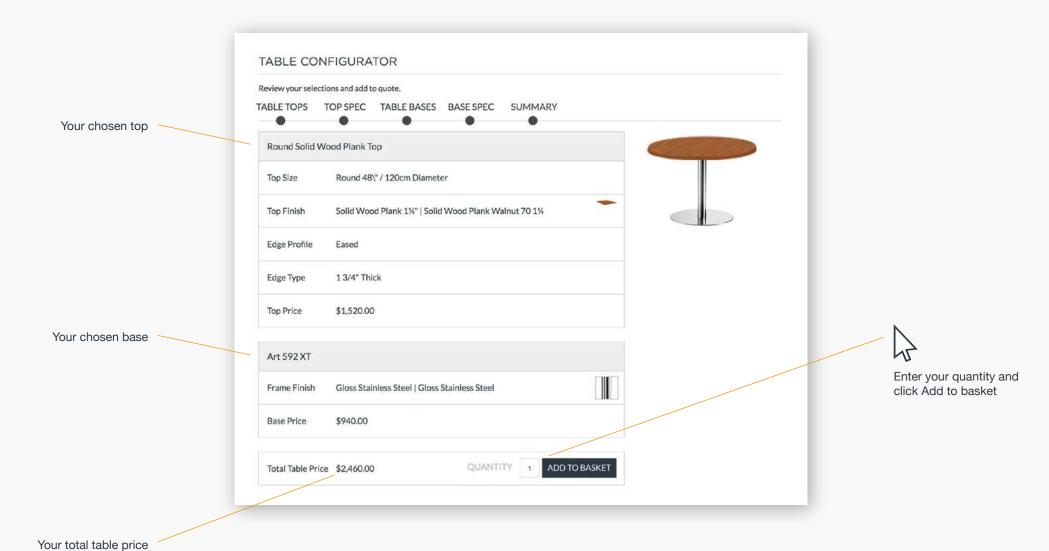

## TABLE CONFIGURATOR

**SELECT TOP** 

Start by selecting your table top



Filter the options by top shape, size and material

TOP FINISH OPTIONS

Solid Wood Plank 1¾"

Solid Wood Plank 1¾"

TOP SIZE OPTIONS

Solid Wood Plank 1¾"

TOP SIZE OPTIONS

ROUND 24" / 60CM DIAMETER

ROUND 36" / 90CM DIAMETER

ROUND 48" / 120CM DIAMETER

ROUND 48" / 120CM DIAMETER

Add specification to selected top.

TABLE TOPS TOP SPEC TABLE BASES BASE SPEC

TOP FINISH

TOP SIZE

ROUND 48"/

EDGE PROFILE

ROUND SOLID WOOD PLANK TOP





You can choose to start with your base if you prefer

The price for your top will appear here



Click here to progress to selecting a base

## TABLE CONFIGURATOR

SELECT BASE



## TABLE CONFIGURATOR

SUMMARY



SANDLERSEATING