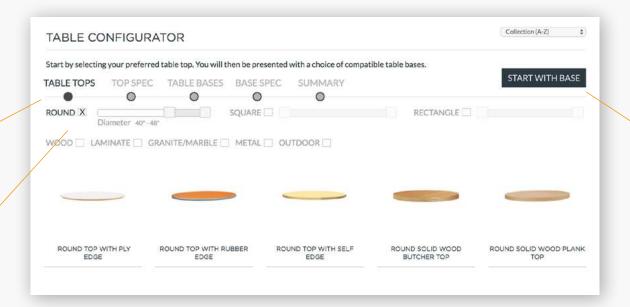

## TABLE CONFIGURATOR

**SELECT TOP** 

Start by selecting your table top

Filter the options by top shape, size and material

TOP FINISH OPTIONS

Solid Wood Plank 1¾"

Solid Wood Plank 1¾"

TOP SIZE OPTIONS

Solid Wood Plank 1¾"

TOP SIZE OPTIONS

ROUND 24" / 60CM DIAMETER

ROUND 36" / 90CM DIAMETER

ROUND 48" / 120CM DIAMETER

ROUND 48" / 120CM DIAMETER

Add specification to selected top.

TABLE TOPS TOP SPEC TABLE BASES BASE SPEC

TOP FINISH

TOP SIZE

ROUND 48"/

EDGE PROFILE

ROUND SOLID WOOD PLANK TOP

You can choose to start with your base if you prefer

The price for your top will appear here

Click here to progress to selecting a base