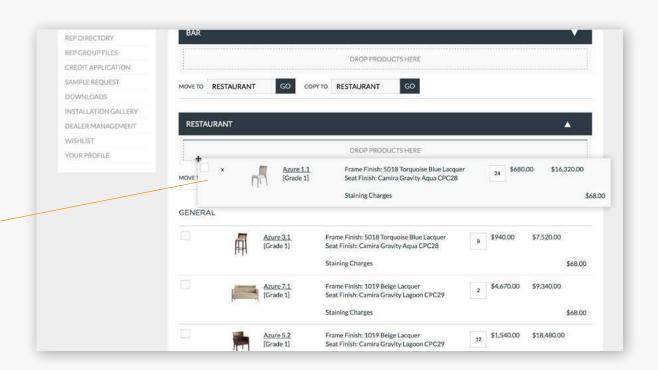

You can drag and drop products between sections

Select 'Copy' to duplicate your product into another section. You can assign a different quantity in each section if required