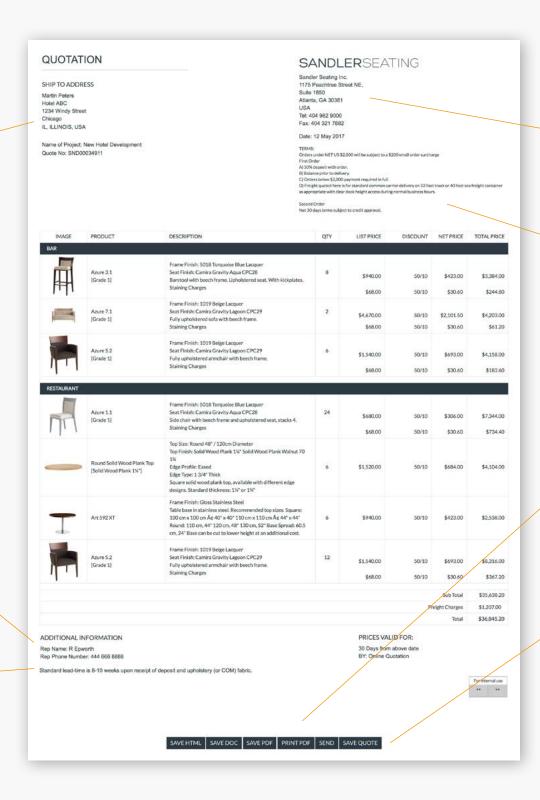

## YOUR QUOTE

Project details

Your contact details will appear here

Current lead times clearly displayed

Your address (and logo) will appear here if you have added it to your profile

Terms of sale are clearly displayed

Choose how you want to share your quote with your client

IMPORTANT: You must click SAVE QUOTE to submit your quote to the system. Your basket will then be cleared and you can access the quote from your saved quotes list (see page 22)