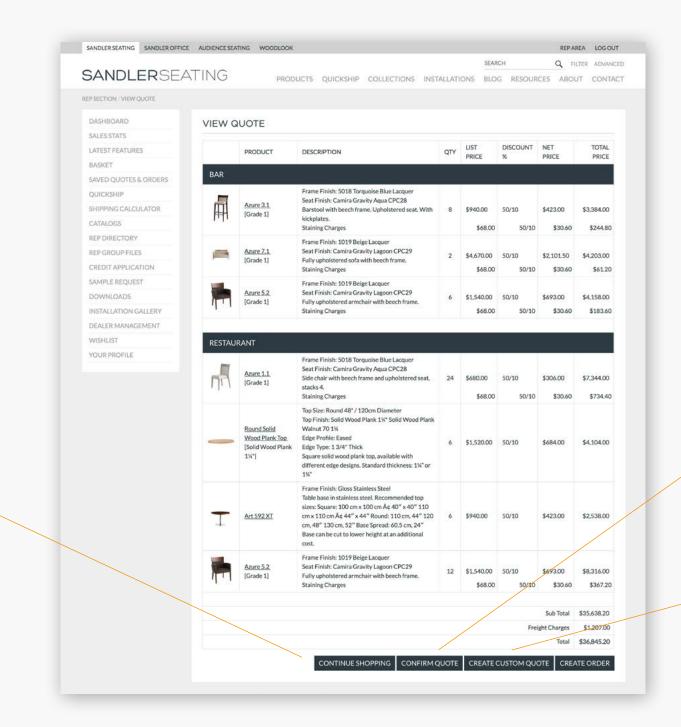

## BASKET QUOTE SUMMARY

Return to the site to

add more products

Check that all of the details are correct and click 'confirm quote'

You can choose to further customise your quote if required