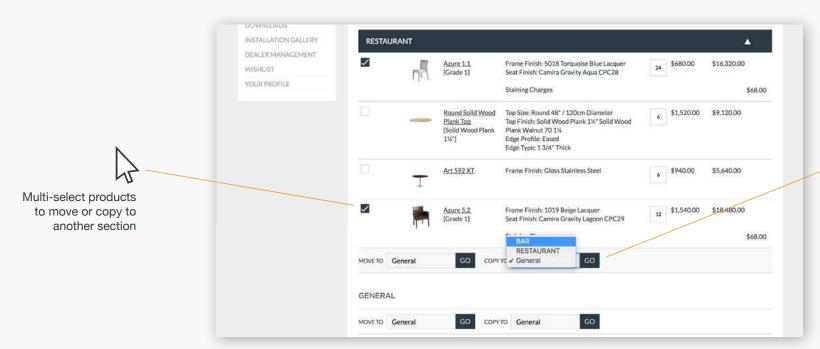

You can drag and drop products between sections

Select 'Copy' to duplicate your product into another section. You can assign a different quantity in each section if required