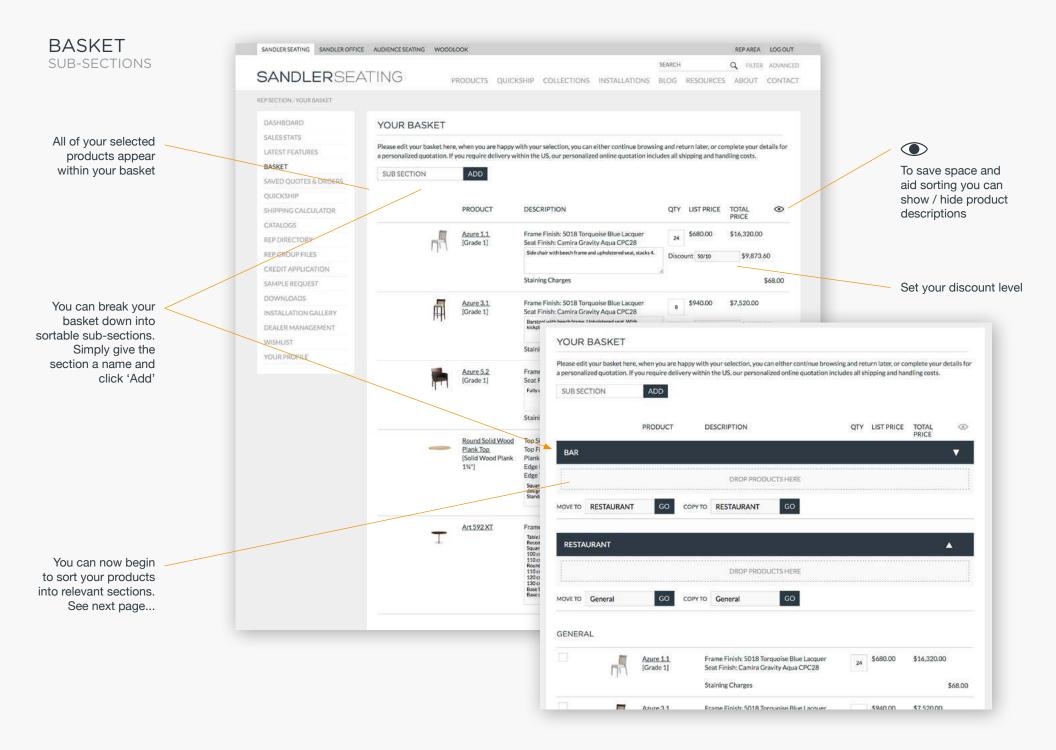

You can drag and drop products between sections







Select 'Copy' to duplicate your product into another section. You can assign a different quantity in each section if required

## BASKET GET QUOTE





When you have finished sorting your basket you can get your finished quote

## BASKET QUOTE SUMMARY

Return to the site to

add more products





Check that all of the details are correct and click 'confirm quote'

You can choose to further customise your quote if required

## YOUR QUOTE

Project details

Your contact details will appear here

Current lead times clearly displayed



Your address (and logo) will appear here if you have added it to your profile

Terms of sale are clearly displayed



Choose how you want to share your quote with your client



IMPORTANT: You must cl