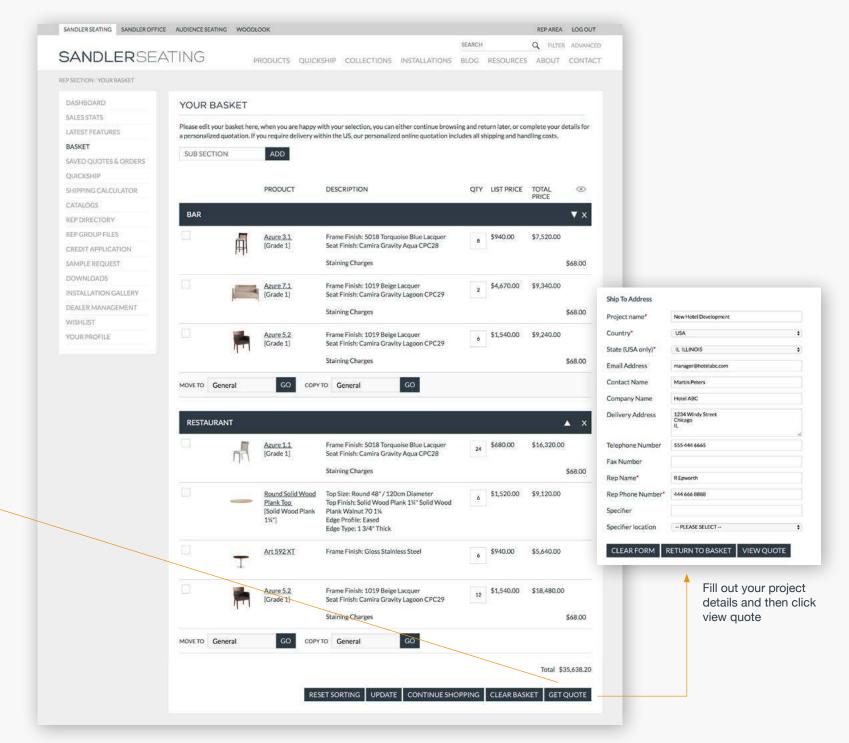

You can drag and drop products between sections

Select 'Copy' to duplicate your product into another section. You can assign a different quantity in each section if required

## BASKET GET QUOTE

When you have finished sorting your basket you can get your finished quote